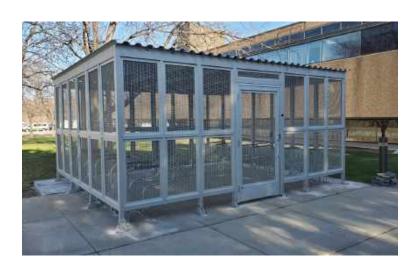

## **DUO-GARD BIKE CAGES**

Designed to provide cyclists with excellent security for their bicycles. The cages are sized to maximize functional capacity and can provide a wide range of security entry options.

Available for Parking Garage applications in:

- 1 car space
- 2 car spaces
- 3 car spaces

Also available in many standard sizes and configurations for general outdoor or indoor use. Horizontal, tiered and vertical storage available.