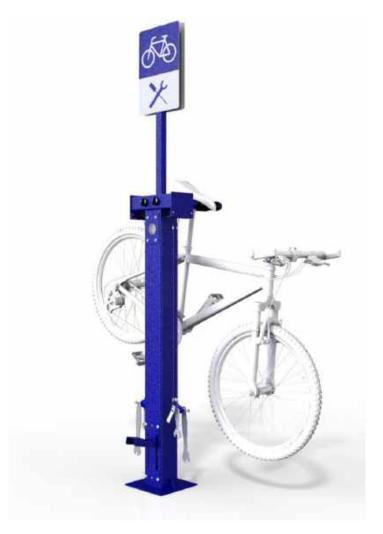

### **DUO-GARD BIKE REPAIR STATIONS**

Duo-Gard has a range of bike repair and pump stations that are suitable for end-of-journey facilities, bicycle paths or any location where cyclists gather. They are designed to allow cyclists to position their bicycles conveniently above ground to carry out routine maintenance and repairs. All of these bicycle repair stations can be fitted with the optional tool package, tool baskets, and Bike Repair Station signage.

#### Features:

- Integral foot operated pump
- Public stations with superior security
- Indoor private stations
- Surface mounted design
- Powder coat and galvanized finish options
- Cost effective solution
- Variety of options to fit project needs