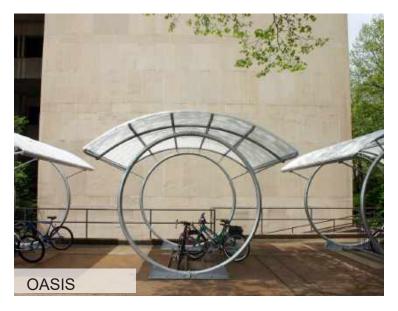

## DUO-GARD'S STANDARD BIKE SHELTERS

## **COVERED & SECURED SHELTERS**

Duo-Gard provides 17 pre-engineered standard bike shelter styles featuring a variety of open-air and fully secured options. The sizes we offer are designed to maximize bike parking capacities based on best practices for effective bicycle parking and usage. We are the leading provider of custom bike shelters in North America and pride ourselves in our customization abilities and willingness to collaborate with our partners to reach their intended vision.