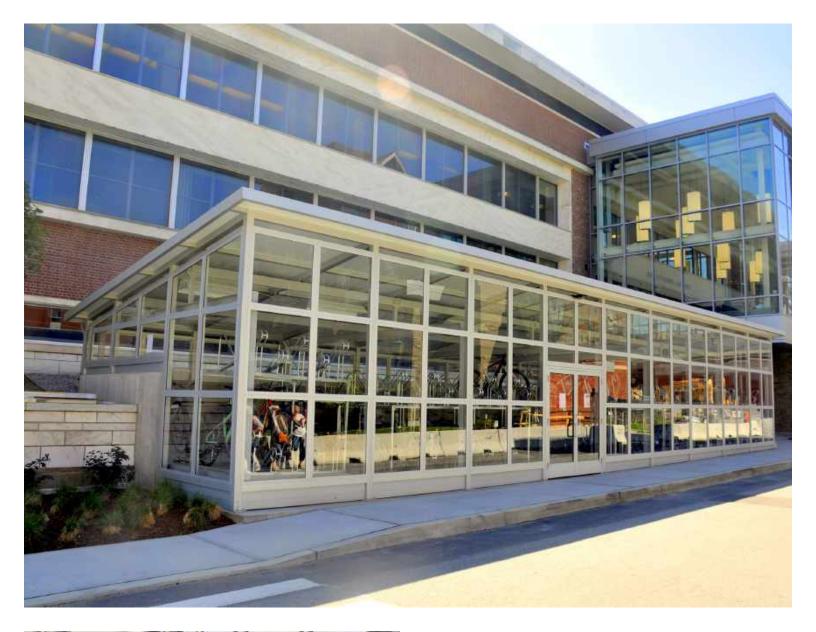

## DUO-GARD'S STANDARD BIKE SHELTERS

## **COVERED & SECURED SHELTERS**

Duo-Gard provides 17 pre-engineered standard bike shelter styles featuring a variety of open-air and fully secured options. The sizes we offer are designed to maximize bike parking capacities based on best practices for effective bicycle parking and usage. We are the leading provider of custom bike shelters in North America and pride ourselves in our customization abilities and willingness to collaborate with our partners to reach their intended vision.

Our bike shelter offerings are available with roofs utilizing standing seam metal or a variety of polycarbonate options for completely opaque and translucent options. Standard wall material options are polycarbonate, safety glass, aluminum perforated metal, steel or stainless steel mesh. Our electrical wiring packages include LED Lighting, solar lighting, USB chargers, heaters, motion sensors, custom door entry options and more. We are also capable of providing customized wall or roof material choices if preferred by our customers.