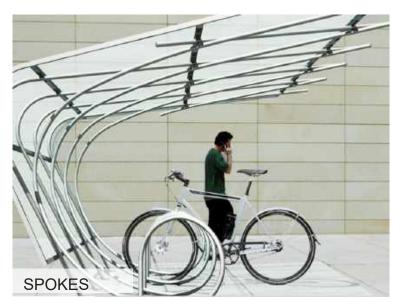

## DUO-GARD CUSTOM BIKE SHELTERS

## **CUSTOM FEATURES**

We understand that you might envision something different than one of our standard models and we have over 35 years of experience developing designs to meet your specific project requirements.

Our ability to design, engineer and manufacture the structure, using either aluminum or steel, gives us the flexibility to manufacture exactly what you want at a reasonable price. Duo-Gard is an AISC certified fabricator.