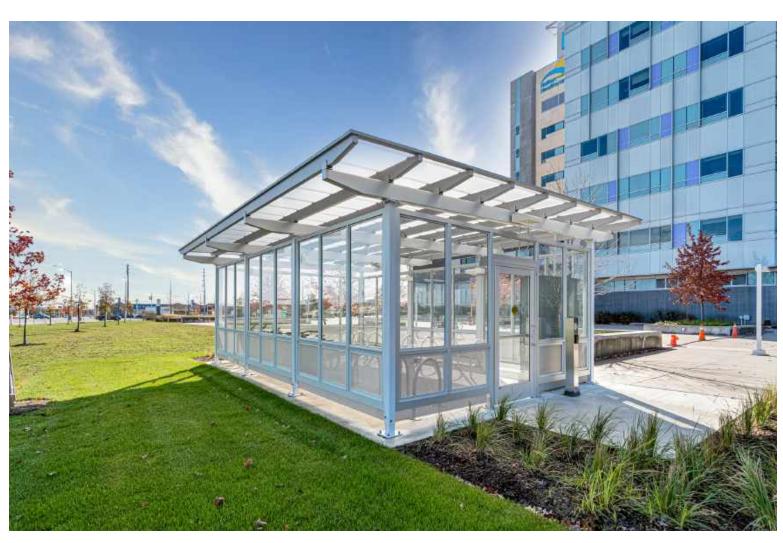

## TEAM WITH AN INDUSTRY LEADER

Since 1984 Duo-Gard has pushed the boundries in shelter design and versatility. We design, engineer, manufacture and install. Our state of the art shelters are offered open, partial or fully enclosed. We offer over 250 bike parking products. Making us the comprehensive solution for your bike parking and infrastructure needs.

## **COVERED & SECURED SHELTERS**

Duo-Gard provides 17 pre-engineered standard bike shelter styles featuring a variety of open-air and fully secured options. The sizes we offer are designed to maximize bike parking capacities based on best practices for effective bicycle parking and usage. We are the leading provider of custom bike shelters in North America and pride ourselves in our customization abilities and willingness to collaborate with our partners to reach their intended vision.

Our bike shelter offerings are available with roofs utilizing standing seam metal or a variety of polycarbonate options for completely opaque and translucent options. Standard wall material options are polycarbonate, safety glass, aluminum perforated metal, steel or stainless steel mesh. Our electrical wiring packages include LED Lighting, solar lighting, USB chargers, heaters, motion sensors, custom door entry options and more. We are also capable of providing customized wall or roof material choices if preferred by our customers.