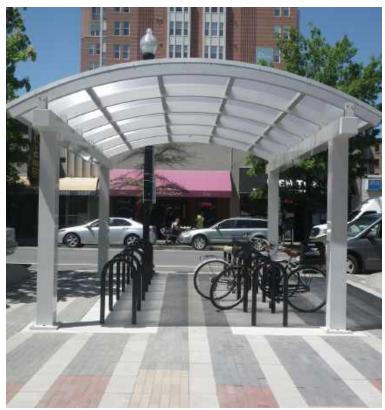

## DUO-GARD'S STANDARD BIKE SHELTERS

## **COVERED & SECURED SHELTERS**

Duo-Gard provides 17 pre-engineered standard bike shelter styles featuring a variety of open-air and fully secured options. The sizes we offer are designed to maximize bike parking capacities based on best practices for effective bicycle parking and usage. We are the leading provider of custom bike shelters in North America and pride ourselves in our customization abilities and willingness to collaborate with our partners to reach their intended vision.