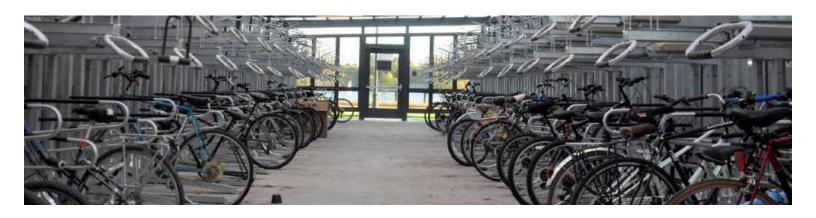

## DUO-GARD'S STANDARD BIKE SHELTERS

## **COVERED & SECURED SHELTERS**

Duo-Gard provides 17 pre-engineered standard bike shelter styles featuring a variety of open-air and fully secured options. The sizes we offer are designed to maximize bike parking capacities based on best practices for effective bicycle parking and usage. We are the leading provider of custom bike shelters in North America and pride ourselves in our customization abilities and willingness to collaborate with our partners to reach their intended vision.