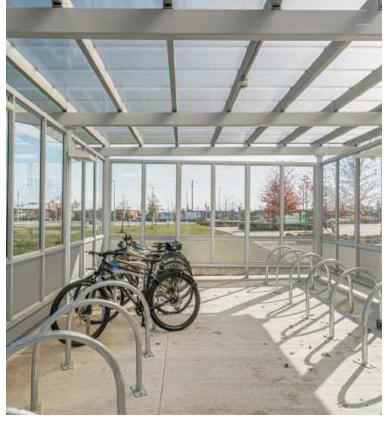

## DUO-GARD'S STANDARD BIKE SHELTERS

## **COVERED & SECURED SHELTERS**

Duo-Gard provides 17 pre-engineered standard bike shelter styles featuring a variety of open-air and fully secured options. The sizes we offer are designed to maximize bike parking capacities based on best practices for effective bicycle parking and usage. We are the leading provider of custom bike shelters in North America and pride ourselves in our customization abilities and willingness to collaborate with our partners to reach their intended vision.