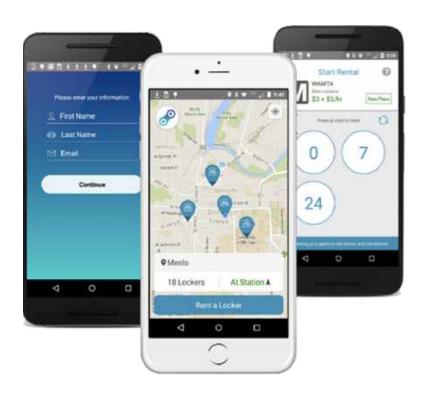

## SECURA-GARD MOBILE APP

Powered by

Duo-Gard's Secura-Gard mobile app is the ultimate secured access bicycle management system for property managers, commercial property owners & municipalities. Our Secura-Gard System manages everything from program setup and management to maintenance & collection fees.

- Manage all bike parking facilities from one easy to use app
- Scalable to unlimited bike parking sites, indoor and/or outdoor
- Real time monitoring of bike parking activity and usage
- Simple to manage bike parking sites from User Dashboard
- User-friendly set up and accessibility for the biker

#### SECURA-GARD MOBILE APP FEATURES

Simple Sign Up

System Rental & Walk Through

Public & Private Systems

QR Code Support

Mobile Wallet Support

Custom System Branding

Real Time Managment

Customer Support Module

Maintenance App & Ticketing System

Flexible Pricing Options

Pay Memberships & Limit Users

Functionality, aesthetics and making your project a long-term success are our priorities. We're not afraid to set new standards of performance and accountability. Our shelters are engineered for your wind and snow loads. Our polycarbonate panels provide UV protection, 100% recyclability and can be up to 20% recycled content. We offer over 250 bike parking and infrastructure products - the industry's broadest range of solutions. Combining all of these features helps you implement a bicycle friendly environment and comply with local codes as well as LEED certification.