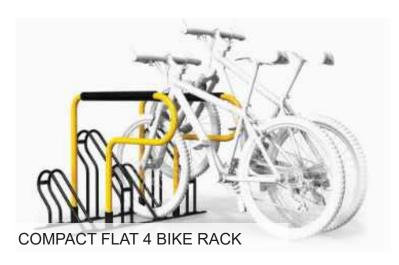

### **DUO-GARD BIKE RACKS**

Duo-Gard's extensive range of commercial bike racks are designed to cater for virtually every type of application. Whether for use in above or below ground parking, for 4 or 400 bicycles, Duo-Gard has a bicycle rack suitable. Bike racks are easily installed, long lasting, durable and economical. Check out our website or contact Duo-Gard for more options.

**VENTURE RACK** 