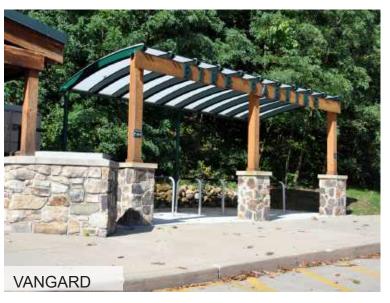

## DUO-GARD'S STANDARD BIKE SHELTERS

## **COVERED & SECURED SHELTERS**

Duo-Gard provides 17 pre-engineered standard bike shelter styles featuring a variety of open-air and fully secured options. The sizes we offer are designed to maximize bike parking capacities based on best practices for effective bicycle parking and usage. We are the leading provider of custom bike shelters in North America and pride ourselves in our customization abilities and willingness to collaborate with our partners to reach their intended vision.