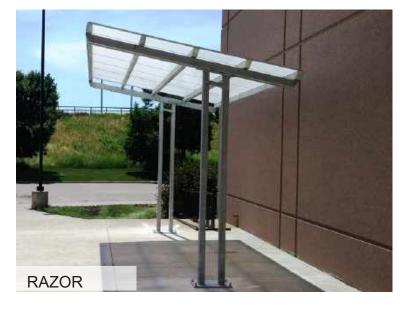

## DUO-GARD'S STANDARD BIKE SHELTERS

## **COVERED & SECURED SHELTERS**

Duo-Gard provides 17 pre-engineered standard bike shelter styles featuring a variety of open-air and fully secured options. The sizes we offer are designed to maximize bike parking capacities based on best practices for effective bicycle parking and usage. We are the leading provider of custom bike shelters in North America and pride ourselves in our customization abilities and willingness to collaborate with our partners to reach their intended vision.