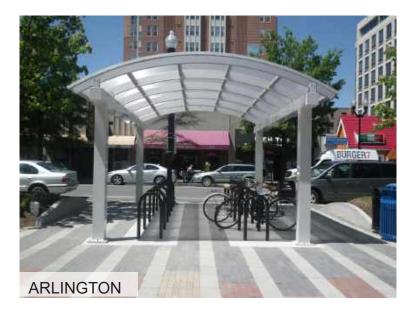

## DUO-GARD'S STANDARD BIKE SHELTERS

## **COVERED & SECURED SHELTERS**

Duo-Gard provides 17 pre-engineered standard bike shelter styles featuring a variety of open-air and fully secured options. The sizes we offer are designed to maximize bike parking capacities based on best practices for effective bicycle parking and usage. We are the leading provider of custom bike shelters in North America and pride ourselves in our customization abilities and willingness to collaborate with our partners to reach their intended vision.