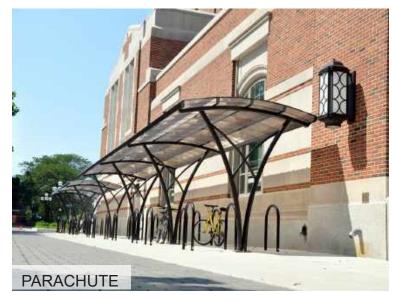

## DUO-GARD'S STANDARD BIKE SHELTERS

## **COVERED & SECURED SHELTERS**

Duo-Gard provides 17 pre-engineered standard bike shelter styles featuring a variety of open-air and fully secured options. The sizes we offer are designed to maximize bike parking capacities based on best practices for effective bicycle parking and usage. We are the leading provider of custom bike shelters in North America and pride ourselves in our customization abilities and willingness to collaborate with our partners to reach their intended vision.