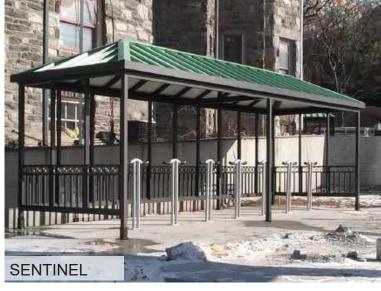

## DUO-GARD'S STANDARD BIKE SHELTERS

## **COVERED & SECURED SHELTERS**

Duo-Gard provides 17 pre-engineered standard bike shelter styles featuring a variety of open-air and fully secured options. The sizes we offer are designed to maximize bike parking capacities based on best practices for effective bicycle parking and usage. We are the leading provider of custom bike shelters in North America and pride ourselves in our customization abilities and willingness to collaborate with our partners to reach their intended vision.