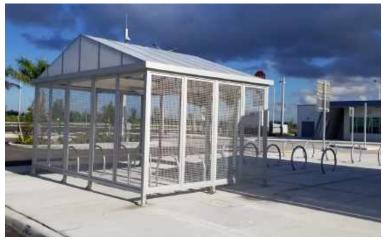

## DUO-GARD'S STANDARD BIKE SHELTERS

## **COVERED & SECURED SHELTERS**

Duo-Gard provides 17 pre-engineered standard bike shelter styles featuring a variety of open-air and fully secured options. The sizes we offer are designed to maximize bike parking capacities based on best practices for effective bicycle parking and usage. We are the leading provider of custom bike shelters in North America and pride ourselves in our customization abilities and willingness to collaborate with our partners to reach their intended vision.