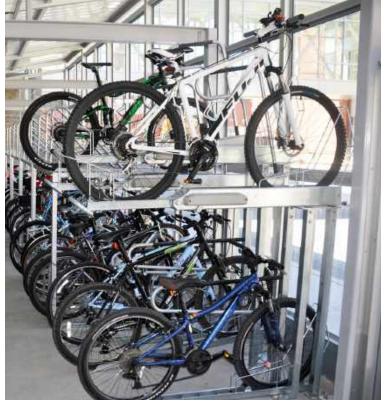

### **DUO-GARD BIKE RACKS**

Duo-Gard's extensive range of commercial bike racks are designed to cater for virtually every type of application. Whether for use in above or below ground parking, for 4 or 400 bicycles, Duo-Gard has a bicycle rack suitable. Bike racks are easily installed, long lasting, durable and economical. Check out our website or contact Duo-Gard for more options.