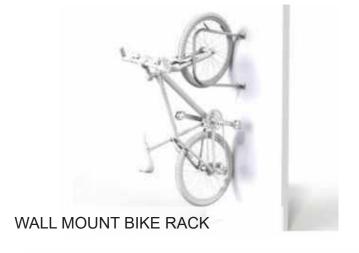

### **DUO-GARD BIKE RACKS**

Duo-Gard's extensive range of commercial bike racks are designed to cater for virtually every type of application. Whether for use in above or below ground parking, for 4 or 400 bicycles, Duo-Gard has a bicycle rack suitable. Bike racks are easily installed, long lasting, durable and economical. Check out our website or contact Duo-Gard for more options.