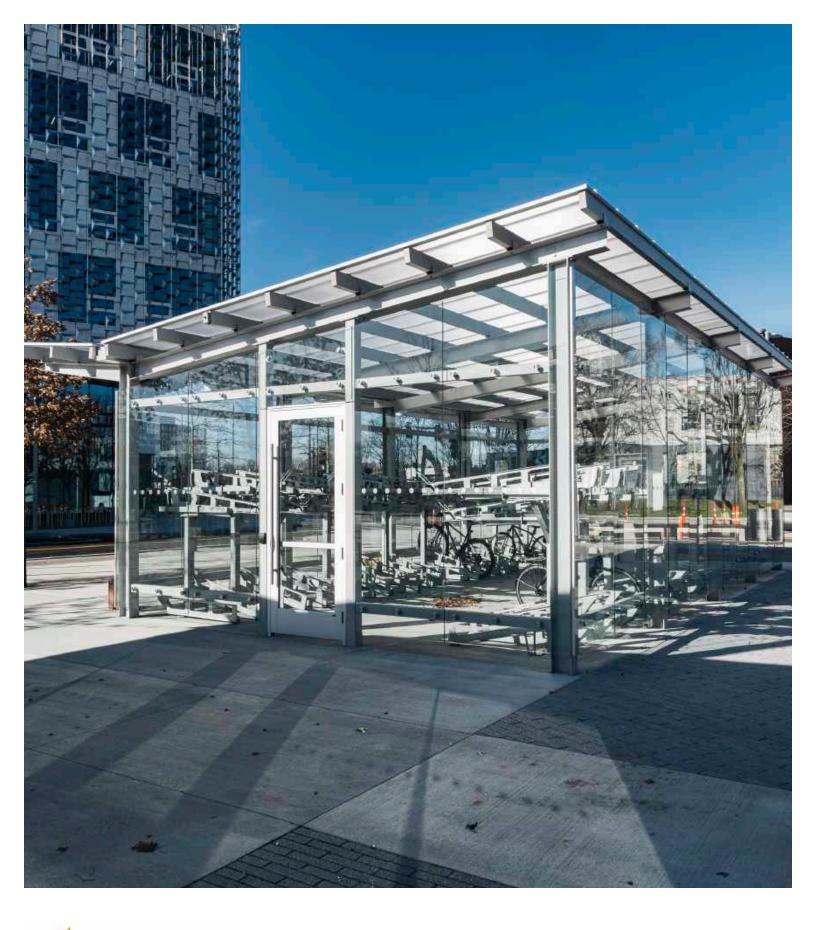

## DUO-GARD'S STANDARD BIKE SHELTERS

## **COVERED & SECURED SHELTERS**

Duo-Gard provides 17 pre-engineered standard bike shelter styles featuring a variety of open-air and fully secured options. The sizes we offer are designed to maximize bike parking capacities based on best practices for effective bicycle parking and usage. We are the leading provider of custom bike shelters in North America and pride ourselves in our customization abilities and willingness to collaborate with our partners to reach their intended vision.

Our bike shelter offerings are available with roofs utilizing standing seam metal or a variety of polycarbonate options for completely opaque and translucent options. Standard wall material options are polycarbonate, safety glass, aluminum perforated metal, steel or stainless steel mesh. Our electrical wiring packages include LED Lighting, solar lighting, USB chargers, heaters, motion sensors, custom door entry options and more. We are also capable of providing customized wall or roof material choices if preferred by our customers.