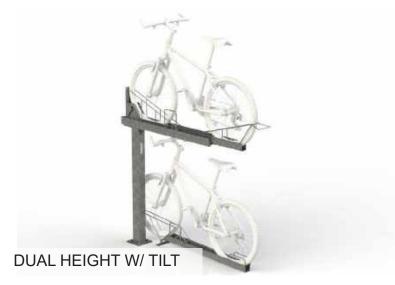

### **DUO-GARD BIKE RACKS**

Duo-Gard's extensive range of commercial bike racks are designed to cater for virtually every type of application. Whether for use in above or below ground parking, for 4 or 400 bicycles, Duo-Gard has a bicycle rack suitable. Bike racks are easily installed, long lasting, durable and economical. Check out our website or contact Duo-Gard for more options.