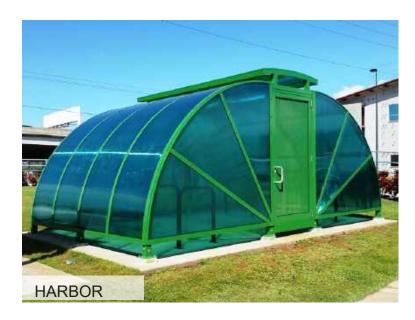

## DUO-GARD CUSTOM BIKE SHELTERS

## **CUSTOM FEATURES**

We understand that you might envision something different than one of our standard models and we have over 35 years of experience developing designs to meet your specific project requirements.

Our ability to design, engineer and manufacture the structure, using either aluminum or steel, gives us the flexibility to manufacture exactly what you want at a reasonable price. Duo-Gard is an AISC certified fabricator.