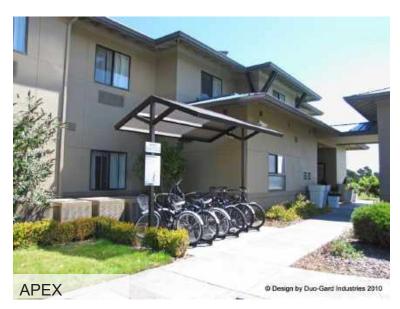

## DUO-GARD'S STANDARD BIKE SHELTERS

## **COVERED & SECURED SHELTERS**

Duo-Gard provides 17 pre-engineered standard bike shelter styles featuring a variety of open-air and fully secured options. The sizes we offer are designed to maximize bike parking capacities based on best practices for effective bicycle parking and usage. We are the leading provider of custom bike shelters in North America and pride ourselves in our customization abilities and willingness to collaborate with our partners to reach their intended vision.