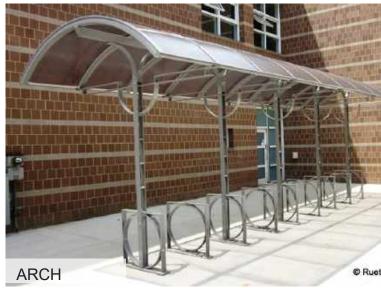

## DUO-GARD'S STANDARD BIKE SHELTERS

## **COVERED & SECURED SHELTERS**

Duo-Gard provides 17 pre-engineered standard bike shelter styles featuring a variety of open-air and fully secured options. The sizes we offer are designed to maximize bike parking capacities based on best practices for effective bicycle parking and usage. We are the leading provider of custom bike shelters in North America and pride ourselves in our customization abilities and willingness to collaborate with our partners to reach their intended vision.