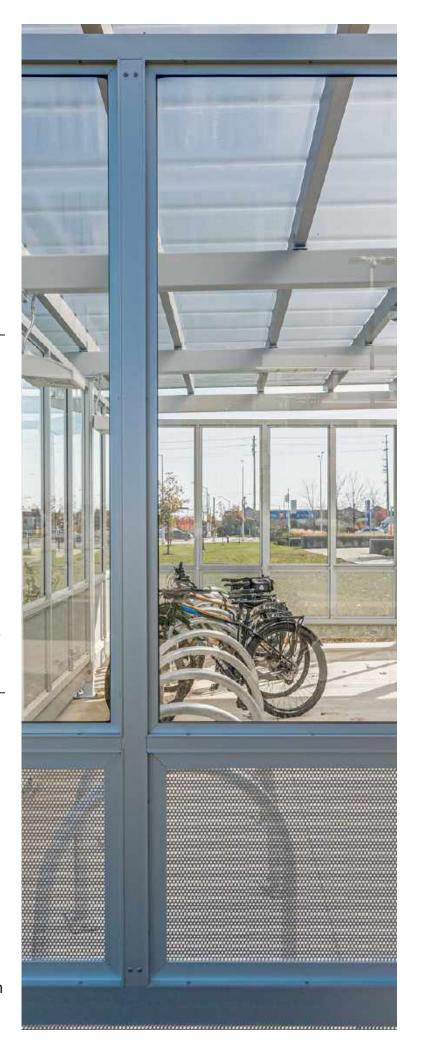

## TEAM WITH AN INDUSTRY LEADER

Since 1984 Duo-Gard has pushed the boundries in shelter design and versatility. We design, engineer, manufacture and install. Our state of the art shelters are offered open, partial or fully enclosed. We offer over 250 bike parking products. Making us the comprehensive solution for your bike parking and infrastructure needs.

## **COVERED & SECURED SHELTERS**

Duo-Gard provides 17 pre-engineered standard bike shelter styles featuring a variety of open-air and fully secured options. The sizes we offer are designed to maximize bike parking capacities based on best practices for effective bicycle parking and usage. We are the leading provider of custom bike shelters in North America and pride ourselves in our customization abilities and willingness to collaborate with our partners to reach their intended vision.

Our bike shelter offerings are available with roofs utilizing standing seam metal or a variety of polycarbonate options for completely opaque and translucent options. Standard wall material options are polycarbonate, safety glass, aluminum perforated metal, steel or stainless steel mesh. Our electrical wiring packages include LED Lighting, solar lighting, USB chargers, heaters, motion sensors, custom door entry options and more. We are also capable of providing customized wall or roof material choices if preferred by our customers.