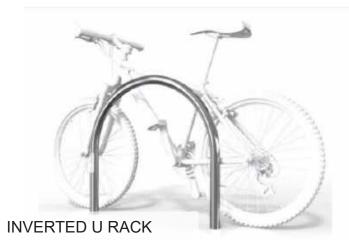

### **DUO-GARD BIKE RACKS**

Duo-Gard's extensive range of commercial bike racks are designed to cater for virtually every type of application. Whether for use in above or below ground parking, for 4 or 400 bicycles, Duo-Gard has a bicycle rack suitable. Bike racks are easily installed, long lasting, durable and economical. Check out our website or contact Duo-Gard for more options.