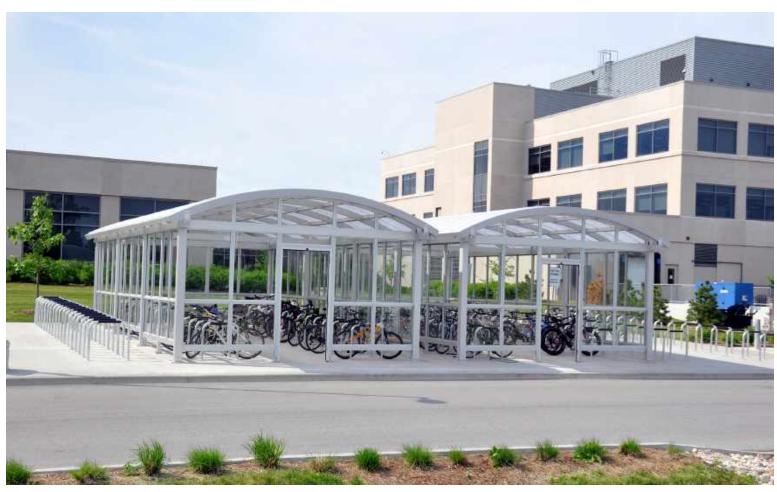

## DUO-GARD'S STANDARD BIKE SHELTERS

## **COVERED & SECURED SHELTERS**

Duo-Gard provides 17 pre-engineered standard bike shelter styles featuring a variety of open-air and fully secured options. The sizes we offer are designed to maximize bike parking capacities based on best practices for effective bicycle parking and usage. We are the leading provider of custom bike shelters in North America and pride ourselves in our customization abilities and willingness to collaborate with our partners to reach their intended vision.