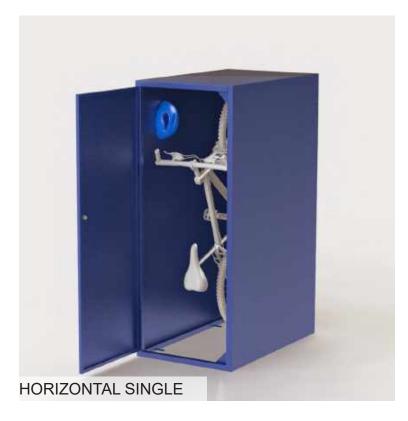

## **DUO-GARD BIKE LOCKERS**

Fully enclosed galvanized outdoor steel bike lockers provide the highest level of security (Class 1). While they are the most popular secure parking for cyclists, they are the most expensive bike parking option.

#### Available in:

- Horizontal single and double
- Vertical single

Hanging locker hooks and locking opftions available.