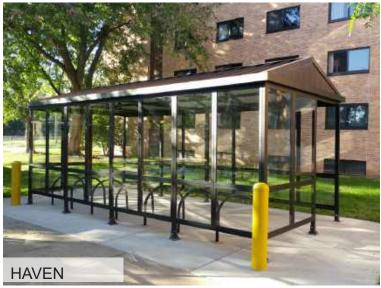

## DUO-GARD'S STANDARD BIKE SHELTERS

## **COVERED & SECURED SHELTERS**

Duo-Gard provides 17 pre-engineered standard bike shelter styles featuring a variety of open-air and fully secured options. The sizes we offer are designed to maximize bike parking capacities based on best practices for effective bicycle parking and usage. We are the leading provider of custom bike shelters in North America and pride ourselves in our customization abilities and willingness to collaborate with our partners to reach their intended vision.