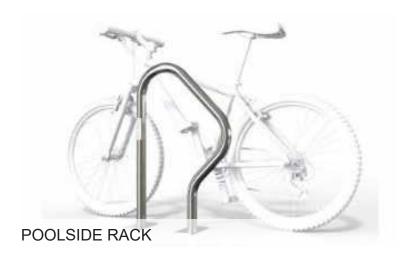

### **DUO-GARD BIKE RACKS**

Duo-Gard's extensive range of commercial bike racks are designed to cater for virtually every type of application. Whether for use in above or below ground parking, for 4 or 400 bicycles, Duo-Gard has a bicycle rack suitable. Bike racks are easily installed, long lasting, durable and economical. Check out our website or contact Duo-Gard for more options.