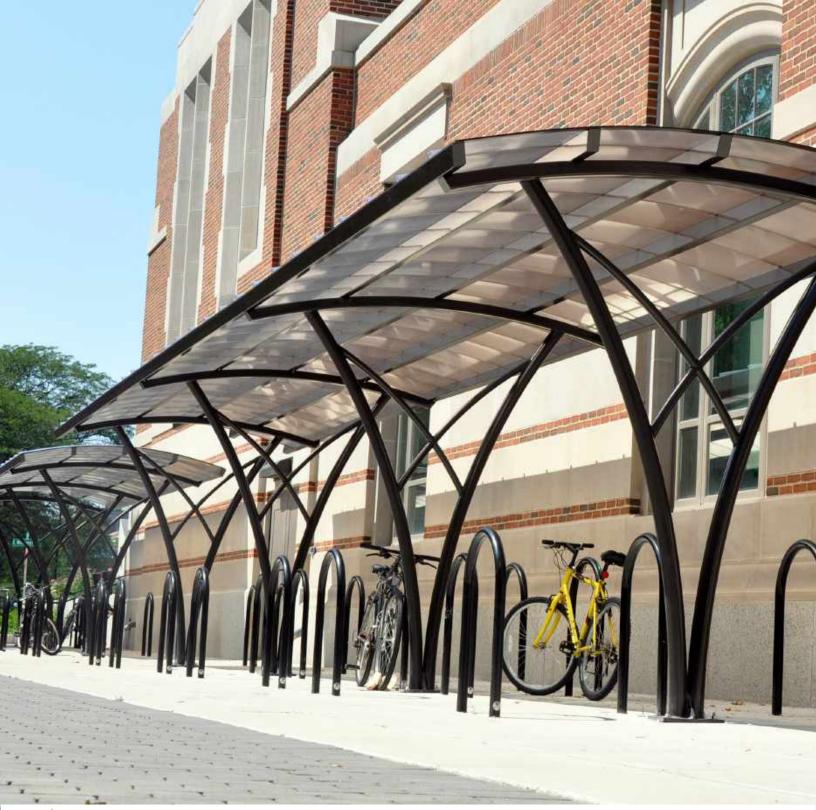

## TEAM WITH AN INDUSTRY LEADER

Since 1984 Duo-Gard has pushed the boundries in shelter design and versatility. We design, engineer, manufacture and install. Our state of the art shelters are offered open, partial or fully enclosed. We offer over 250 bike parking products. Making us the comprehensive solution for your bike parking and infrastructure needs.

## **COVERED & SECURED SHELTERS**

Duo-Gard provides 17 pre-engineered standard bike shelter styles featuring a variety of open-air and fully secured options. The sizes we offer are designed to maximize bike parking capacities based on best practices for effective bicycle parking and usage. We are the leading provider of custom bike shelters in North America and pride ourselves in our customization abilities and willingness to collaborate with our partners to reach their intended vision.

Our bike shelter offerings are available with roofs utilizing standing seam metal or a variety of polycarbonate options for completely opaque and translucent options. Standard wall material options are polycarbonate, safety glass, aluminum perforated metal, steel or stainless steel mesh. Our electrical wiring packages include LED Lighting, solar lighting, USB chargers, heaters, motion sensors, custom door entry options and more. We are also capable of providing customized wall or roof material choices if preferred by our customers.