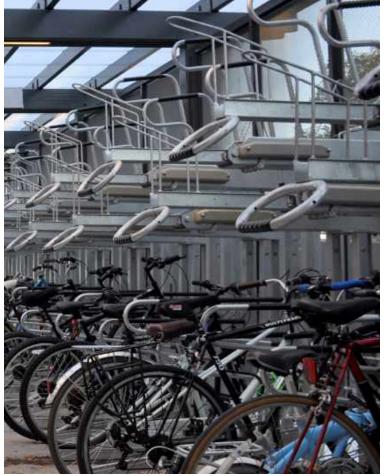

### **DUO-GARD BIKE RACKS**

Duo-Gard's extensive range of commercial bike racks are designed to cater for virtually every type of application. Whether for use in above or below ground parking, for 4 or 400 bicycles, Duo-Gard has a bicycle rack suitable. Bike racks are easily installed, long lasting, durable and economical. Check out our website or contact Duo-Gard for more options.