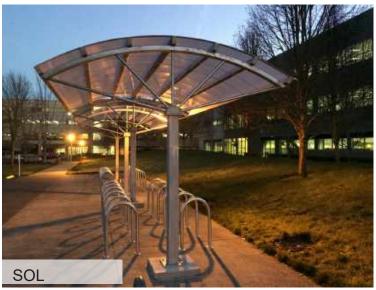

## DUO-GARD CUSTOM BIKE SHELTERS

## **CUSTOM FEATURES**

We understand that you might envision something different than one of our standard models and we have over 35 years of experience developing designs to meet your specific project requirements.

Our ability to design, engineer and manufacture the structure, using either aluminum or steel, gives us the flexibility to manufacture exactly what you want at a reasonable price. Duo-Gard is an AISC certified fabricator.