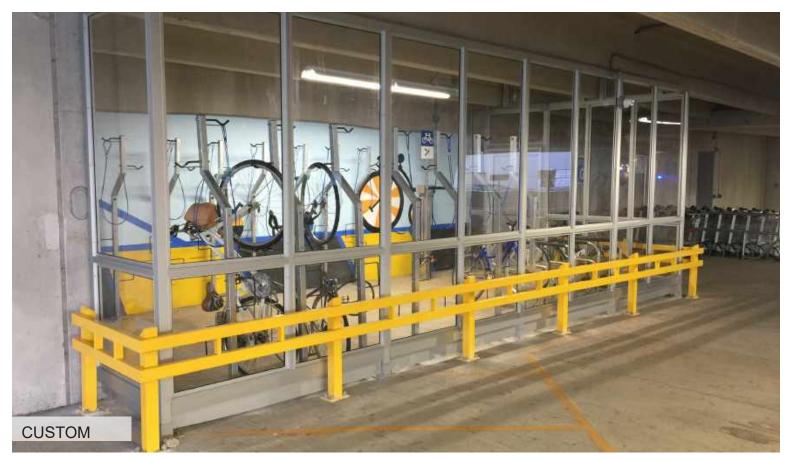

## DUO-GARD CUSTOM BIKE SHELTERS

## **CUSTOM FEATURES**

We understand that you might envision something different than one of our standard models and we have over 35 years of experience developing designs to meet your specific project requirements.

Our ability to design, engineer and manufacture the structure, using either aluminum or steel, gives us the flexibility to manufacture exactly what you want at a reasonable price. Duo-Gard is an AISC certified fabricator.