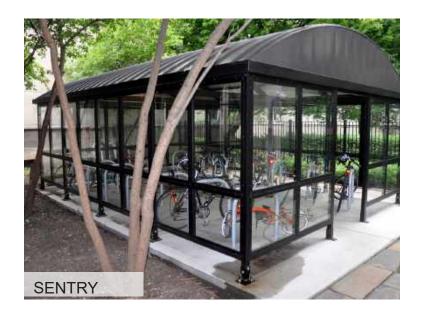

## DUO-GARD'S STANDARD BIKE SHELTERS

## **COVERED & SECURED SHELTERS**

Duo-Gard provides 17 pre-engineered standard bike shelter styles featuring a variety of open-air and fully secured options. The sizes we offer are designed to maximize bike parking capacities based on best practices for effective bicycle parking and usage. We are the leading provider of custom bike shelters in North America and pride ourselves in our customization abilities and willingness to collaborate with our partners to reach their intended vision.