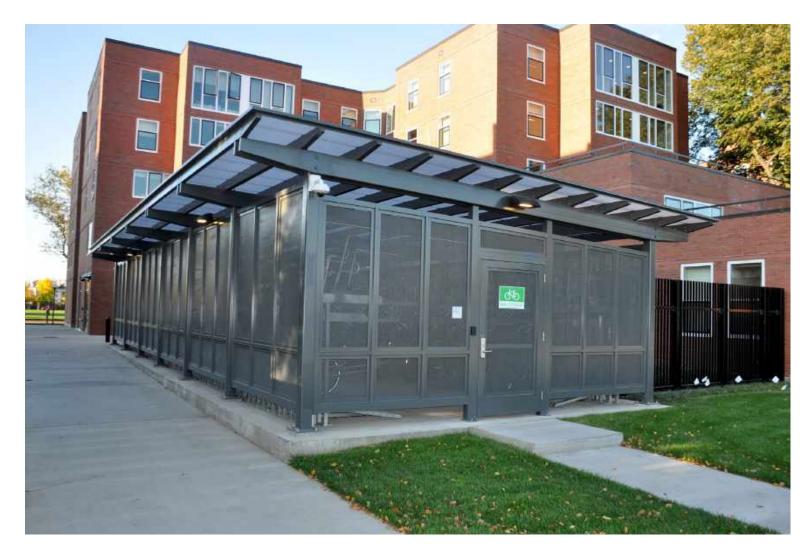

## DUO-GARD CUSTOM BIKE SHELTERS

## **CUSTOM FEATURES**

We understand that you might envision something different than one of our standard models and we have over 35 years of experience developing designs to meet your specific project requirements.

Our ability to design, engineer and manufacture the structure, using either aluminum or steel, gives us the flexibility to manufacture exactly what you want at a reasonable price. Duo-Gard is an AISC certified fabricator.