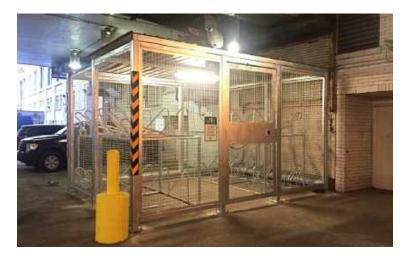

## **DUO-GARD BIKE CAGES**

Designed to provide cyclists with excellent security for their bicycles. The cages are sized to maximize functional capacity and can provide a wide range of security entry options.

Available for Parking Garage applications in:

- 1 car space
- 2 car spaces
- 3 car spaces

Also available in many standard sizes and configurations for general outdoor or indoor use. Horizontal, tiered and vertical storage available.