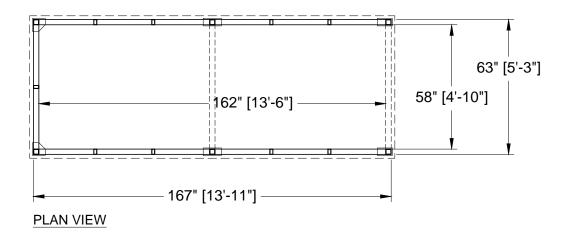

## NOTES (INITIAL APPROVAL WHERE INDICATED):

- FINISH IS DARK BRONZE ANODIZED
- ROOF IS HIP STYLE WITH 6mm P.C.S.S. GLAZING \_\_\_\_\_