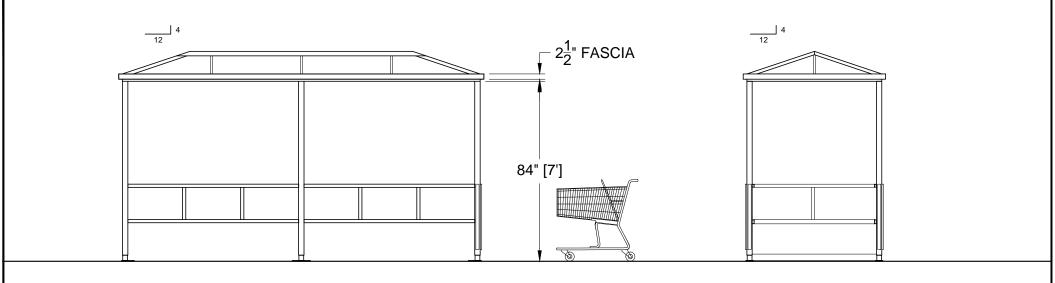

## SIDE ELEVATION

## FRONT ELEVATION

## NOTES (INITIAL APPROVAL WHERE INDICATED):

- FINISH IS DARK BRONZE ANODIZED
- ROOF IS HIP STYLE WITH 6mm P.C.S.S. GLAZING \_\_\_\_\_