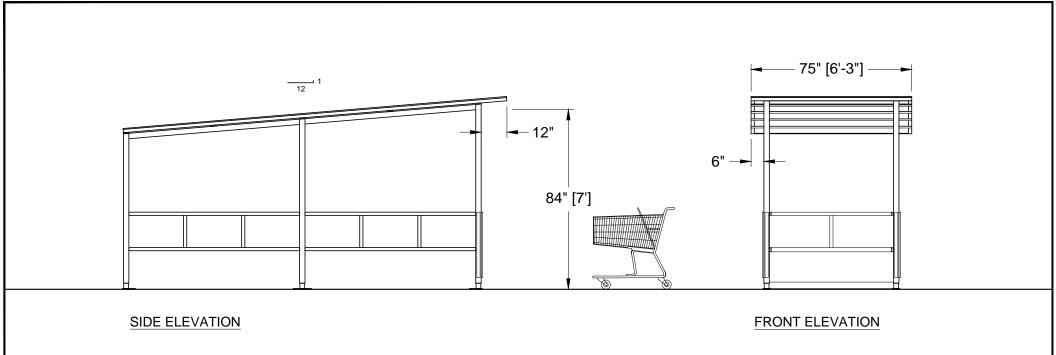

## NOTES (INITIAL APPROVAL WHERE INDICATED):

- FINISH IS DARK BRONZE ANODIZED
- ROOF IS SINGLE SLOPE WITH 6mm P.C.S.S. GLAZING \_

WOODWARD - DOUBLE WIDE - CUSTOMER SAMPLE

DESCRIPTION

5' X 14' SINGLE SLOPE (FRONT TO BACK) CART CORRAL - PLAN & ELEVATION VIEWS

PRJT ENG PRJT MGR DRFTR DWG DATE SCALE DRWNG# GS 3.5.19 1/4" = 1'-0" 00000