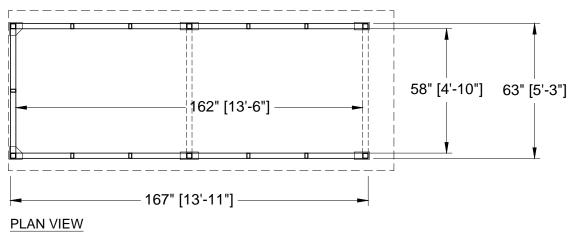

WOODWARD - DOUBLE WIDE - CUSTOMER SAMPLE

DESCRIPTION

5' X 14' SINGLE SLOPE (FRONT TO BACK) CART CORRAL - PLAN & ELEVATION VIEWS

PRJT ENG PRJT MGR DRFTR DWG DATE SCALE DRWNG# GS 3.5.19 1/4" = 1'-0" 00000