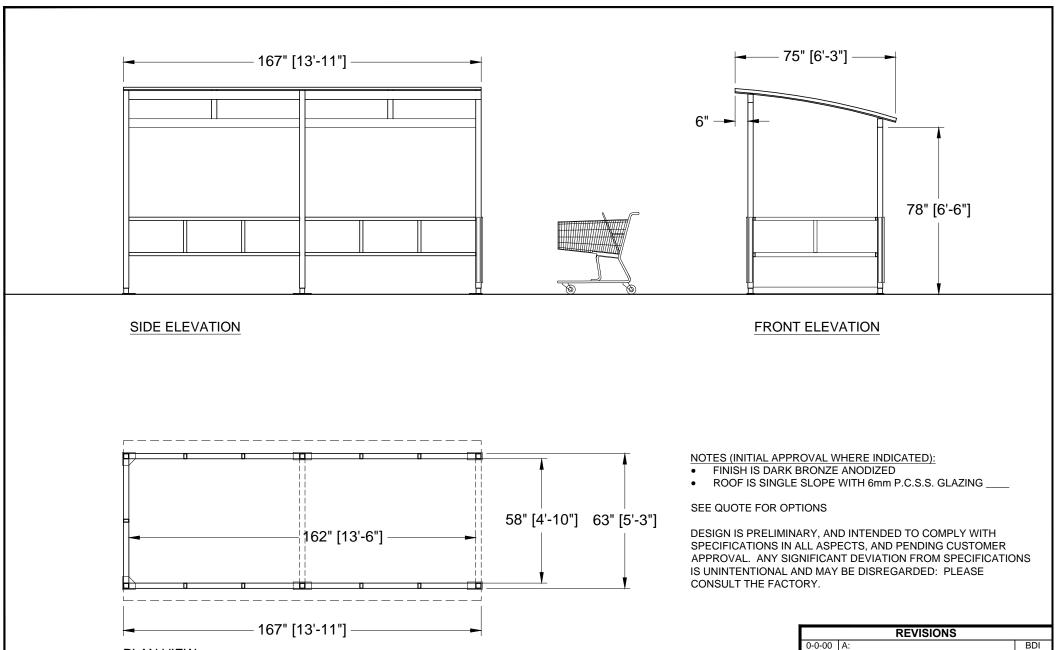

## ARCADIA - DOUBLE WIDE - CUSTOME

ARCADIA - DOUBLE WIDE - CUSTOMER SAMPLE

DESCRIPTION

5' X 14' ARCHED SINGLE SLOPE (SIDE TO SIDE) CART CORRAL - PLAN & ELEVATION VIEWS

PRJT ENG PRJT MGR DRFTR DWG DATE REV1 REV2 SCALE PAGE OF DRWNG #
-- -- GS 3.5.19 1/4" = 1'-0" 1 1 00000