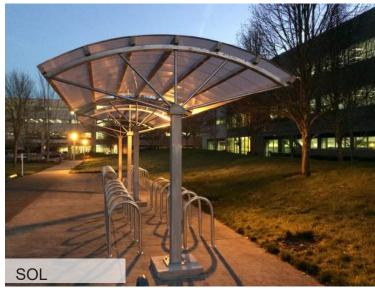

## DUO-GARD CUSTOM BIKE SHELTERS

## **CUSTOM FEATURES**

We understand that you might envision something different than one of our standard models and we have over 35 years of experience developing designs to meet your specific project requirements.

Our ability to design, engineer and manufacture the structure, using either aluminum or steel, gives us the flexibility to manufacture exactly what you want at a reasonable price. Duo-Gard is an AISC certified fabricator.