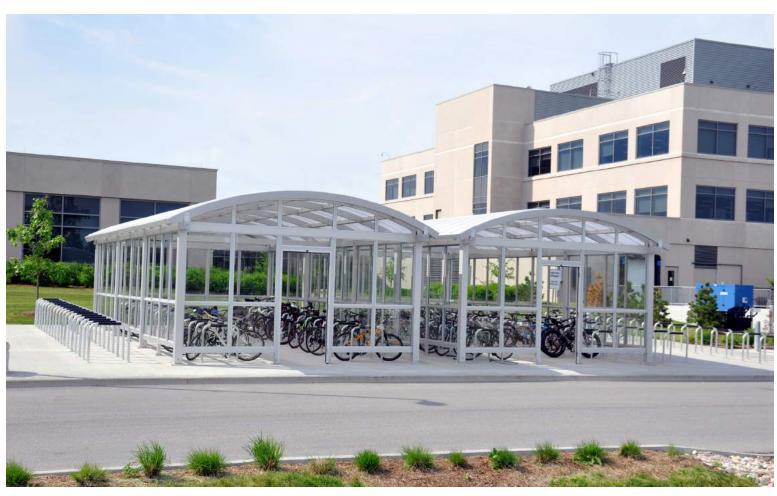

## DUO-GARD'S STANDARD BIKE SHELTERS

### **COVERED & SECURED SHELTERS**

Duo-Gard provides 17 pre-engineered standard bike shelter styles featuring a variety of open-air and fully secured options. The sizes we offer are designed to maximize bike parking capacities based on best practices for effective bicycle parking and usage. We are the leading provider of custom bike shelters in North America and pride ourselves in our customization abilities and willingness to collaborate with our partners to reach their intended vision.