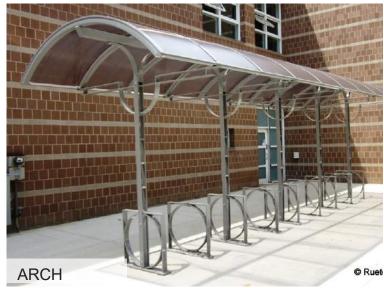

## DUO-GARD'S STANDARD BIKE SHELTERS

### **COVERED & SECURED SHELTERS**

Duo-Gard provides 17 pre-engineered standard bike shelter styles featuring a variety of open-air and fully secured options. The sizes we offer are designed to maximize bike parking capacities based on best practices for effective bicycle parking and usage. We are the leading provider of custom bike shelters in North America and pride ourselves in our customization abilities and willingness to collaborate with our partners to reach their intended vision.