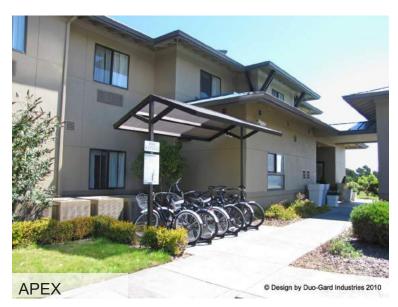

## DUO-GARD'S STANDARD BIKE SHELTERS

### **COVERED & SECURED SHELTERS**

Duo-Gard provides 17 pre-engineered standard bike shelter styles featuring a variety of open-air and fully secured options. The sizes we offer are designed to maximize bike parking capacities based on best practices for effective bicycle parking and usage. We are the leading provider of custom bike shelters in North America and pride ourselves in our customization abilities and willingness to collaborate with our partners to reach their intended vision.