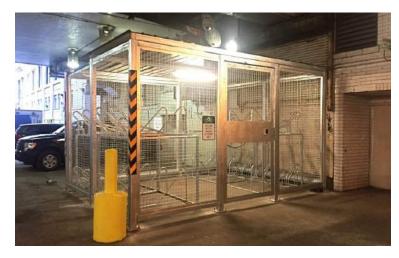

## **DUO-GARD BIKE CAGES**

Designed to provide cyclists with excellent security for their bicycles. The cages are sized to maximize functional capacity and can provide a wide range of security entry options.

Available for Parking Garage applications in:

- 1 car space
- 2 car spaces
- 3 car spaces

Also available in many standard sizes and configurations for general outdoor or indoor use. Horizontal, tiered and vertical storage available.