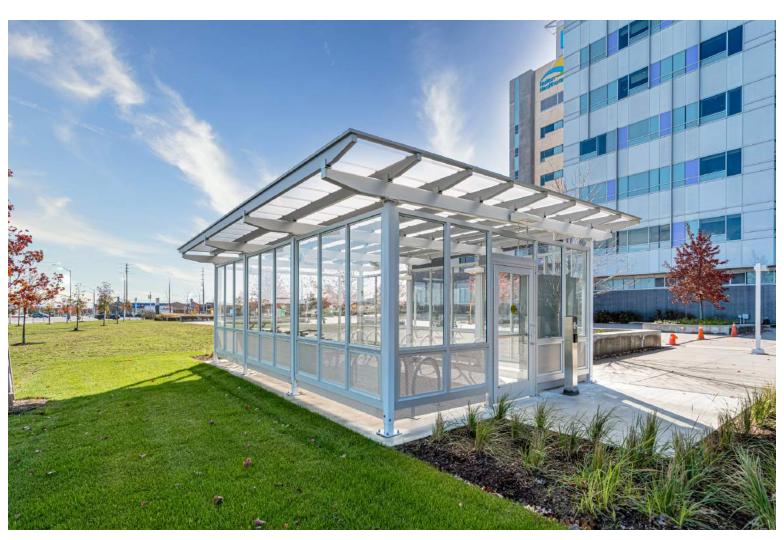

### **COVERED & SECURED SHELTERS**

Duo-Gard provides 17 pre-engineered standard bike shelter styles featuring a variety of open-air and fully secured options. The sizes we offer are designed to maximize bike parking capacities based on best practices for effective bicycle parking and usage. We are the leading provider of custom bike shelters in North America and pride ourselves in our customization abilities and willingness to collaborate with our partners to reach their intended vision.

Our bike shelter offerings are available with roofs utilizing standing seam metal or a variety of polycarbonate options for completely opaque and translucent options. Standard wall material options are polycarbonate, safety glass, aluminum perforated metal, steel or stainless steel mesh. Our electrical wiring packages include LED Lighting, solar lighting, USB chargers, heaters, motion sensors, custom door entry options and more. We are also capable of providing customized wall or roof material choices if preferred by our customers.