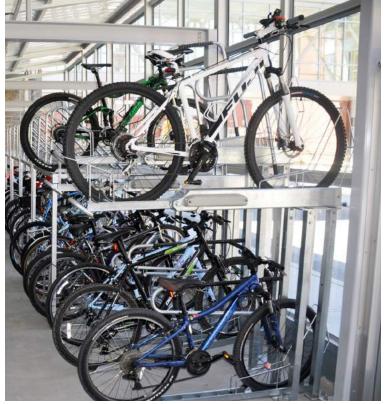

### **DUO-GARD BIKE RACKS**

Duo-Gard's extensive range of commercial bike racks are designed to cater for virtually every type of application. Whether for use in above or below ground parking, for 4 or 400 bicycles, Duo-Gard has a bicycle rack suitable. Bike racks are easily installed, long lasting, durable and economical. Check out our website or contact Duo-Gard for more options.