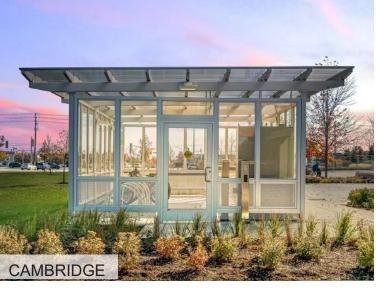

## DUO-GARD'S STANDARD BIKE SHELTERS

### **COVERED & SECURED SHELTERS**

Duo-Gard provides 17 pre-engineered standard bike shelter styles featuring a variety of open-air and fully secured options. The sizes we offer are designed to maximize bike parking capacities based on best practices for effective bicycle parking and usage. We are the leading provider of custom bike shelters in North America and pride ourselves in our customization abilities and willingness to collaborate with our partners to reach their intended vision.