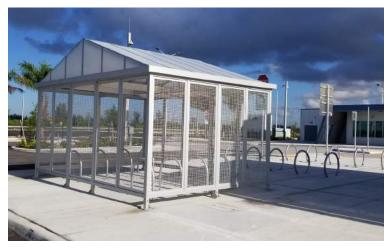

### **COVERED & SECURED SHELTERS**

Duo-Gard provides 17 pre-engineered standard bike shelter styles featuring a variety of open-air and fully secured options. The sizes we offer are designed to maximize bike parking capacities based on best practices for effective bicycle parking and usage. We are the leading provider of custom bike shelters in North America and pride ourselves in our customization abilities and willingness to collaborate with our partners to reach their intended vision.

Our bike shelter offerings are available with roofs utilizing standing seam metal or a variety of polycarbonate options for completely opaque and translucent options. Standard wall material options are polycarbonate, safety glass, aluminum perforated metal, steel or stainless steel mesh. Our electrical wiring packages include LED Lighting, solar lighting, USB chargers, heaters, motion sensors, custom door entry options and more. We are also capable of providing customized wall or roof material choices if preferred by our customers.