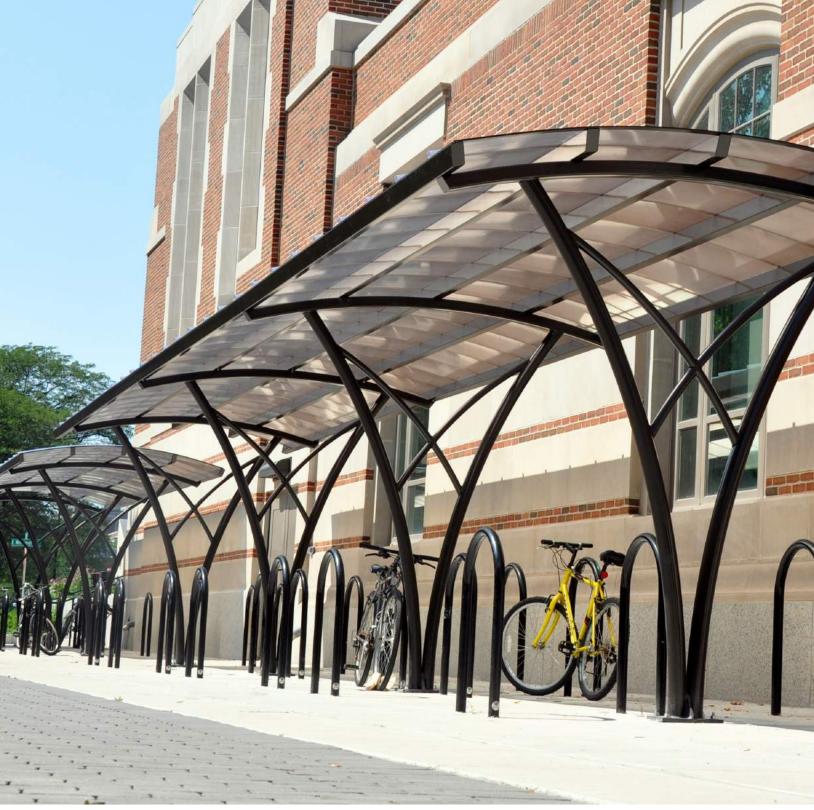

## TEAM WITH AN INDUSTRY LEADER

Since 1984 Duo-Gard has pushed the boundries in shelter design and versatility. We design, engineer, manufacture and install. Our state of the art shelters are offered open, partial or fully enclosed. We offer over 250 bike parking products. Making us the comprehensive solution for your bike parking and infrastructure needs.

### **COVERED & SECURED SHELTERS**

Duo-Gard provides 17 pre-engineered standard bike shelter styles featuring a variety of open-air and fully secured options. The sizes we offer are designed to maximize bike parking capacities based on best practices for effective bicycle parking and usage. We are the leading provider of custom bike shelters in North America and pride ourselves in our customization abilities and willingness to collaborate with our partners to reach their intended vision.

Our bike shelter offerings are available with roofs utilizing standing seam metal or a variety of polycarbonate options for completely opaque and translucent options. Standard wall material options are polycarbonate, safety glass, aluminum perforated metal, steel or stainless steel mesh. Our electrical wiring packages include LED Lighting, solar lighting, USB chargers, heaters, motion sensors, custom door entry options and more. We are also capable of providing customized wall or roof material choices if preferred by our customers.