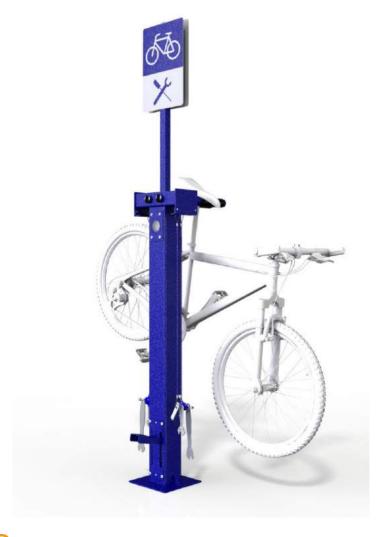

### **DUO-GARD BIKE REPAIR STATIONS**

Duo-Gard has a range of bike repair and pump stations that are suitable for end-of-journey facilities, bicycle paths or any location where cyclists gather. They are designed to allow cyclists to position their bicycles conveniently above ground to carry out routine maintenance and repairs. All of these bicycle repair stations can be fitted with the optional tool package, tool baskets, and Bike Repair Station signage.

#### Features:

- Integral foot operated pump
- Public stations with superior security
- Indoor private stations
- Surface mounted design
- Powder coat and galvanized finish options
- Cost effective solution
- Variety of options to fit project needs