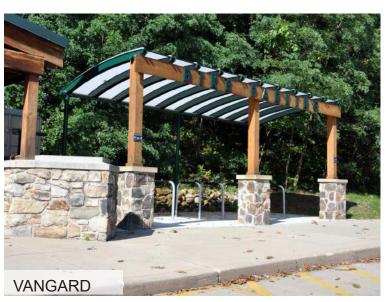

## DUO-GARD'S STANDARD BIKE SHELTERS

### **COVERED & SECURED SHELTERS**

Duo-Gard provides 17 pre-engineered standard bike shelter styles featuring a variety of open-air and fully secured options. The sizes we offer are designed to maximize bike parking capacities based on best practices for effective bicycle parking and usage. We are the leading provider of custom bike shelters in North America and pride ourselves in our customization abilities and willingness to collaborate with our partners to reach their intended vision.