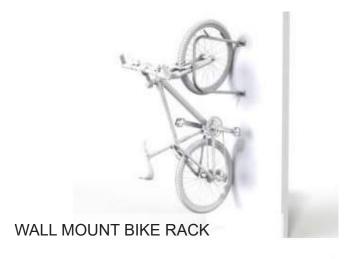

### **DUO-GARD BIKE RACKS**

Duo-Gard's extensive range of commercial bike racks are designed to cater for virtually every type of application. Whether for use in above or below ground parking, for 4 or 400 bicycles, Duo-Gard has a bicycle rack suitable. Bike racks are easily installed, long lasting, durable and economical. Check out our website or contact Duo-Gard for more options.