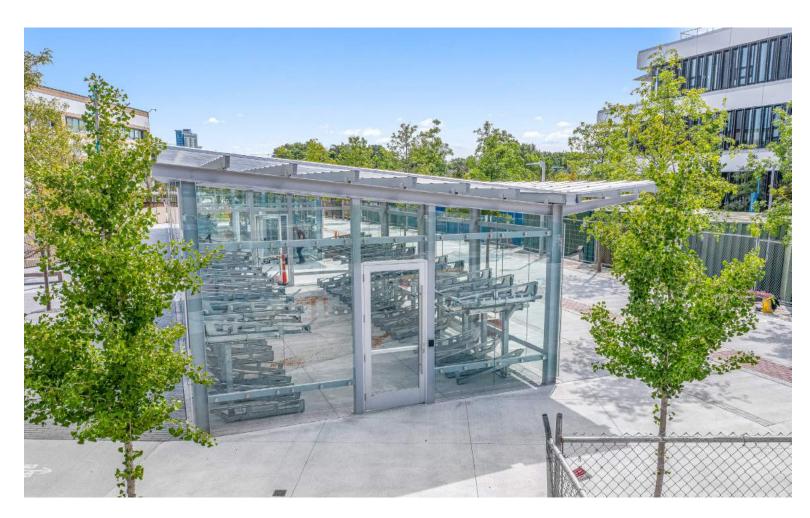

## DUO-GARD CUSTOM BIKE SHELTERS

## **CUSTOM FEATURES**

We understand that you might envision something different than one of our standard models and we have over 35 years of experience developing designs to meet your specific project requirements.

Our ability to design, engineer and manufacture the structure, using either aluminum or steel, gives us the flexibility to manufacture exactly what you want at a reasonable price. Duo-Gard is an AISC certified fabricator.