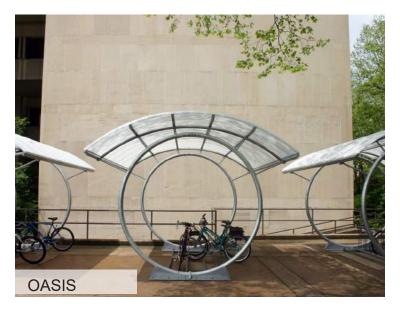

## DUO-GARD'S STANDARD BIKE SHELTERS

### **COVERED & SECURED SHELTERS**

Duo-Gard provides 17 pre-engineered standard bike shelter styles featuring a variety of open-air and fully secured options. The sizes we offer are designed to maximize bike parking capacities based on best practices for effective bicycle parking and usage. We are the leading provider of custom bike shelters in North America and pride ourselves in our customization abilities and willingness to collaborate with our partners to reach their intended vision.