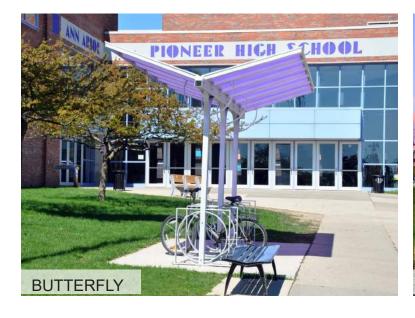

## DUO-GARD'S STANDARD BIKE SHELTERS

### **COVERED & SECURED SHELTERS**

Duo-Gard provides 17 pre-engineered standard bike shelter styles featuring a variety of open-air and fully secured options. The sizes we offer are designed to maximize bike parking capacities based on best practices for effective bicycle parking and usage. We are the leading provider of custom bike shelters in North America and pride ourselves in our customization abilities and willingness to collaborate with our partners to reach their intended vision.