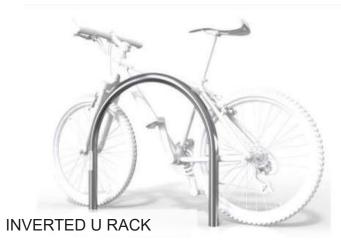

### **DUO-GARD BIKE RACKS**

Duo-Gard's extensive range of commercial bike racks are designed to cater for virtually every type of application. Whether for use in above or below ground parking, for 4 or 400 bicycles, Duo-Gard has a bicycle rack suitable. Bike racks are easily installed, long lasting, durable and economical. Check out our website or contact Duo-Gard for more options.