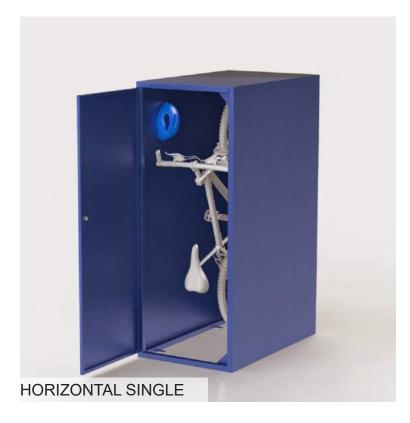

### **DUO-GARD BIKE LOCKERS**

Fully enclosed galvanized outdoor steel bike lockers provide the highest level of security (Class 1). While they are the most popular secure parking for cyclists, they are the most expensive bike parking option.

#### Available in:

- Horizontal single and double
- Vertical single

Hanging locker hooks and locking opftions available.