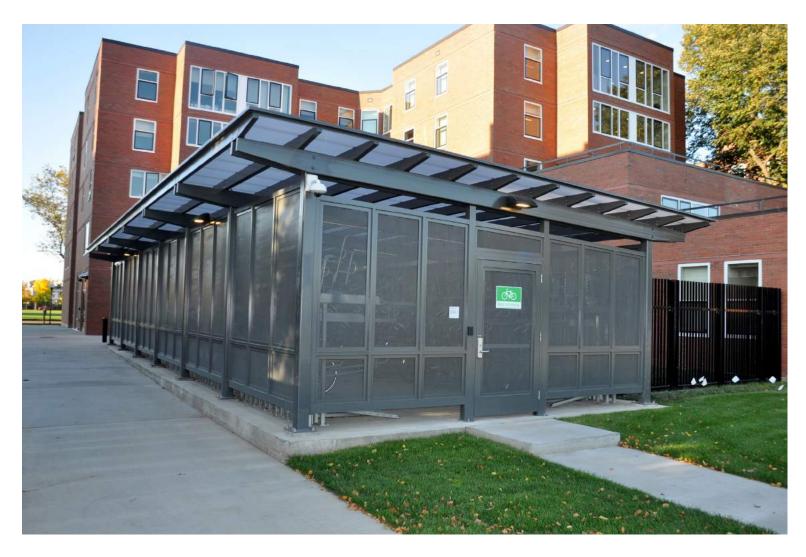

## **DUO-GARD BIKE CAGES**

Designed to provide cyclists with excellent security for their bicycles. The cages are sized to maximize functional capacity and can provide a wide range of security entry options.

Available for Parking Garage applications in:

- 1 car space
- 2 car spaces
- 3 car spaces

Also available in many standard sizes and configurations for general outdoor or indoor use. Horizontal, tiered and vertical storage available.