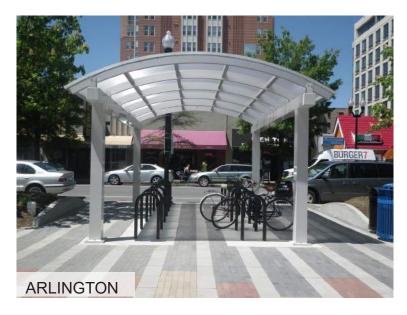

## DUO-GARD'S STANDARD BIKE SHELTERS

### **COVERED & SECURED SHELTERS**

Duo-Gard provides 17 pre-engineered standard bike shelter styles featuring a variety of open-air and fully secured options. The sizes we offer are designed to maximize bike parking capacities based on best practices for effective bicycle parking and usage. We are the leading provider of custom bike shelters in North America and pride ourselves in our customization abilities and willingness to collaborate with our partners to reach their intended vision.