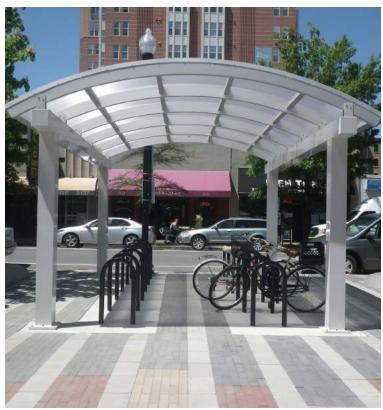

## DUO-GARD'S STANDARD BIKE SHELTERS

### **COVERED & SECURED SHELTERS**

Duo-Gard provides 17 pre-engineered standard bike shelter styles featuring a variety of open-air and fully secured options. The sizes we offer are designed to maximize bike parking capacities based on best practices for effective bicycle parking and usage. We are the leading provider of custom bike shelters in North America and pride ourselves in our customization abilities and willingness to collaborate with our partners to reach their intended vision.