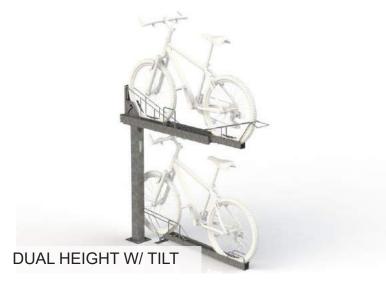

### **DUO-GARD BIKE RACKS**

Duo-Gard's extensive range of commercial bike racks are designed to cater for virtually every type of application. Whether for use in above or below ground parking, for 4 or 400 bicycles, Duo-Gard has a bicycle rack suitable. Bike racks are easily installed, long lasting, durable and economical. Check out our website or contact Duo-Gard for more options.