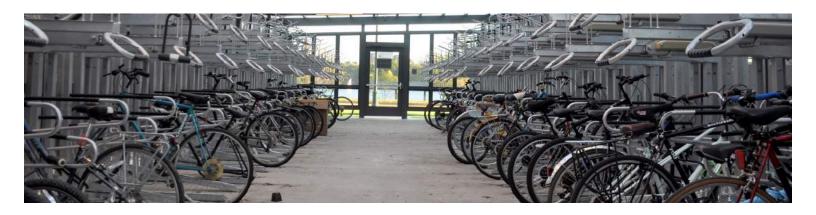

## DUO-GARD'S STANDARD BIKE SHELTERS

### **COVERED & SECURED SHELTERS**

Duo-Gard provides 17 pre-engineered standard bike shelter styles featuring a variety of open-air and fully secured options. The sizes we offer are designed to maximize bike parking capacities based on best practices for effective bicycle parking and usage. We are the leading provider of custom bike shelters in North America and pride ourselves in our customization abilities and willingness to collaborate with our partners to reach their intended vision.