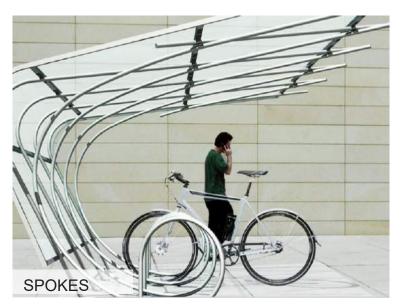

### **DUO-GARD BIKE RACKS**

Duo-Gard's extensive range of commercial bike racks are designed to cater for virtually every type of application. Whether for use in above or below ground parking, for 4 or 400 bicycles, Duo-Gard has a bicycle rack suitable. Bike racks are easily installed, long lasting, durable and economical. Check out our website or contact Duo-Gard for more options.

**VENTURE RACK** 