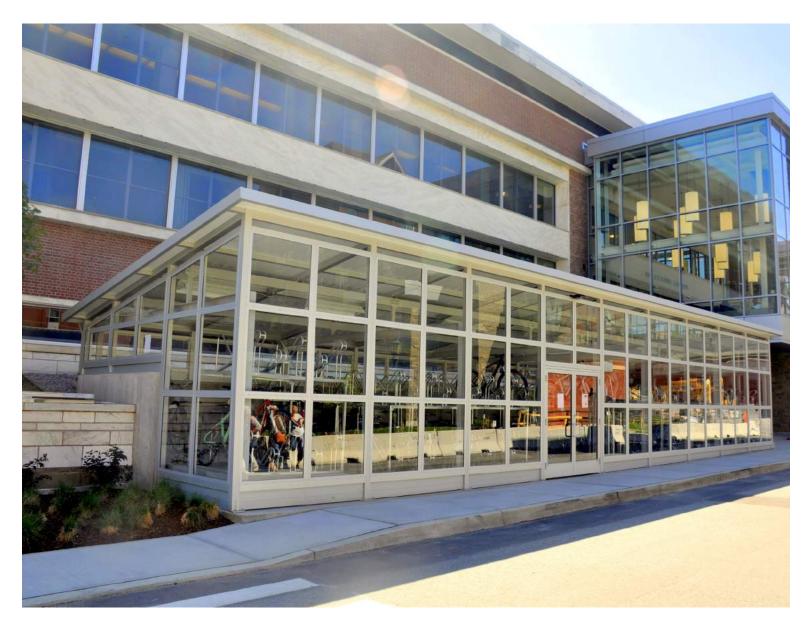

## DUO-GARD'S STANDARD BIKE SHELTERS

### **COVERED & SECURED SHELTERS**

Duo-Gard provides 17 pre-engineered standard bike shelter styles featuring a variety of open-air and fully secured options. The sizes we offer are designed to maximize bike parking capacities based on best practices for effective bicycle parking and usage. We are the leading provider of custom bike shelters in North America and pride ourselves in our customization abilities and willingness to collaborate with our partners to reach their intended vision.