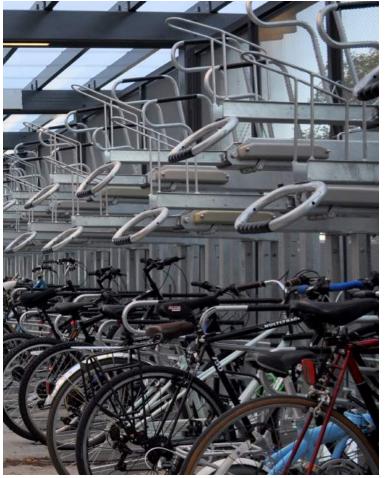

## **DUO-GARD BIKE CAGES**

Designed to provide cyclists with excellent security for their bicycles. The cages are sized to maximize functional capacity and can provide a wide range of security entry options.

Available for Parking Garage applications in:

- 1 car space
- 2 car spaces
- 3 car spaces

Also available in many standard sizes and configurations for general outdoor or indoor use. Horizontal, tiered and vertical storage available.