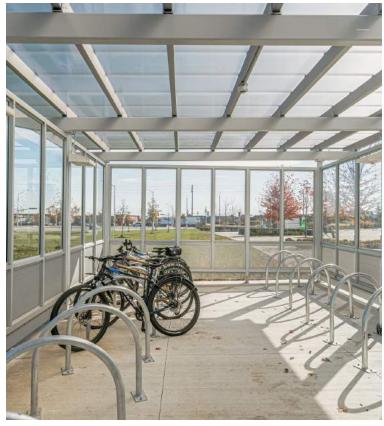

## DUO-GARD'S STANDARD BIKE SHELTERS

### **COVERED & SECURED SHELTERS**

Duo-Gard provides 17 pre-engineered standard bike shelter styles featuring a variety of open-air and fully secured options. The sizes we offer are designed to maximize bike parking capacities based on best practices for effective bicycle parking and usage. We are the leading provider of custom bike shelters in North America and pride ourselves in our customization abilities and willingness to collaborate with our partners to reach their intended vision.

Our bike shelter offerings are available with roofs utilizing standing seam metal or a variety of polycarbonate options for completely opaque and translucent options. Standard wall material options are polycarbonate, safety glass, aluminum perforated metal, steel or stainless steel mesh. Our electrical wiring packages include LED Lighting, solar lighting, USB chargers, heaters, motion sensors, custom door entry options and more. We are also capable of providing customized wall or roof material choices if preferred by our customers.