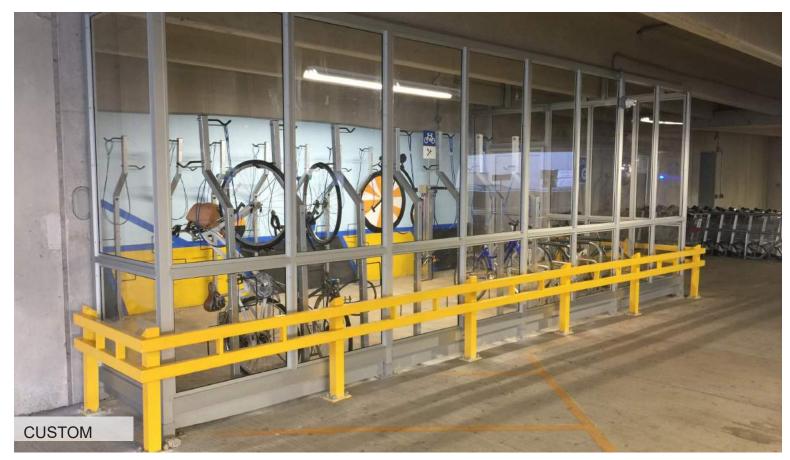

## DUO-GARD CUSTOM BIKE SHELTERS

## **CUSTOM FEATURES**

We understand that you might envision something different than one of our standard models and we have over 35 years of experience developing designs to meet your specific project requirements.

Our ability to design, engineer and manufacture the structure, using either aluminum or steel, gives us the flexibility to manufacture exactly what you want at a reasonable price. Duo-Gard is an AISC certified fabricator.