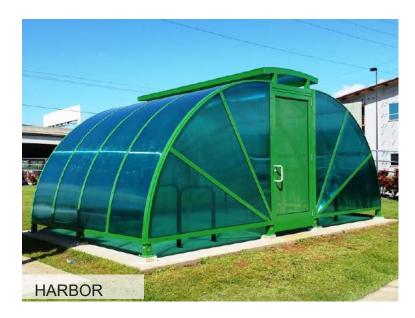

## DUO-GARD'S STANDARD BIKE SHELTERS

### **COVERED & SECURED SHELTERS**

Duo-Gard provides 17 pre-engineered standard bike shelter styles featuring a variety of open-air and fully secured options. The sizes we offer are designed to maximize bike parking capacities based on best practices for effective bicycle parking and usage. We are the leading provider of custom bike shelters in North America and pride ourselves in our customization abilities and willingness to collaborate with our partners to reach their intended vision.