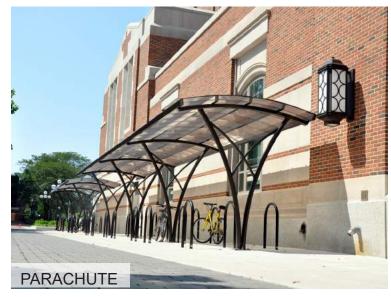

## DUO-GARD'S STANDARD BIKE SHELTERS

### **COVERED & SECURED SHELTERS**

Duo-Gard provides 17 pre-engineered standard bike shelter styles featuring a variety of open-air and fully secured options. The sizes we offer are designed to maximize bike parking capacities based on best practices for effective bicycle parking and usage. We are the leading provider of custom bike shelters in North America and pride ourselves in our customization abilities and willingness to collaborate with our partners to reach their intended vision.