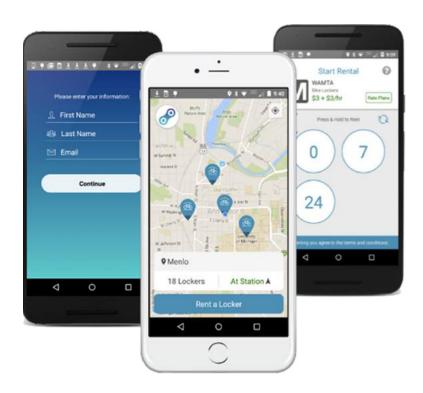

## SECURA-GARD MOBILE APP

Duo-Gard's Secura-Gard mobile app is the ultimate secured access bicycle management system for property managers, commercial property owners & municipalities. Our Secura-Gard System manages everything from program setup and management to maintenance & collection fees.

- Manage all bike parking facilities from one easy to use app
- Scalable to unlimited bike parking sites, indoor and/or outdoor
- Real time monitoring of bike parking activity and usage
- Simple to manage bike parking sites from User Dashboard
- User-friendly set up and accessibility for the biker

#### SECURA-GARD MOBILE APP FEATURES

Simple Sign Up

System Rental & Walk Through

Public & Private Systems

QR Code Support

Mobile Wallet Support

Custom System Branding

Real Time Managment

Customer Support Module

Maintenance App & Ticketing System

Flexible Pricing Options

Pay Memberships & Limit Users

Functionality, aesthetics and making your project a long-term success are our priorities. We're not afraid to set new standards of performance and accountability. Our shelters are engineered for your wind and snow loads. Our polycarbonate panels provide UV protection, 100% recyclability and can be up to 20% recycled content. We offer over 250 bike parking and infrastructure products - the industry's broadest range of solutions. Combining all of these features helps you implement a bicycle friendly environment and comply with local codes as well as LEED certification.