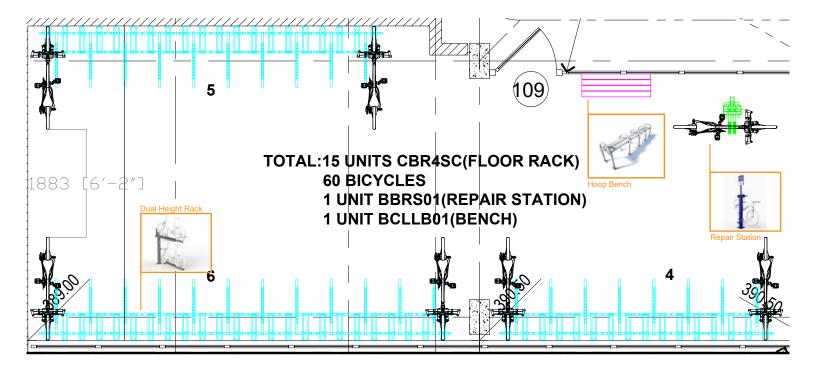

# COMPLIMENTARY SPACE PLANNING

Space is at a premium. As demand for bike parking grows, it's vital to plan expertly and efficiently. We consider your requirements and apply our knowledge to develop parking layouts, determine capacities and suggest products that make sense. Our recommendations are based on APBP guidelines and best practices around the world.

## EFFICIENT, INTELLIGENT, ECONOMICAL.

We provide a bike parking layout, determine capacities and draw from our wide array of product solutions to make recommendations that make sense based on APBP guidelines, LEED strategies and proven best practices.

#### **BENEFITS:**

- We provide professional CAD drawings to add right to your plans
- Save time by allowing us to provide proven solutions, specifications and viable options
- Duo-Gard has decades of experience and and a proven track record of success
- Bike parking capacity & density planning expertise