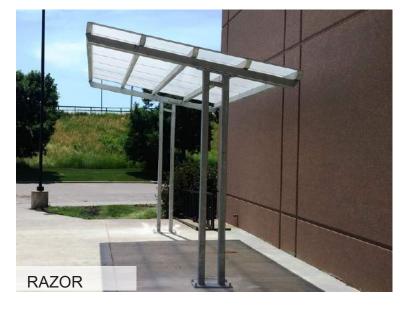

## DUO-GARD'S STANDARD BIKE SHELTERS

### **COVERED & SECURED SHELTERS**

Duo-Gard provides 17 pre-engineered standard bike shelter styles featuring a variety of open-air and fully secured options. The sizes we offer are designed to maximize bike parking capacities based on best practices for effective bicycle parking and usage. We are the leading provider of custom bike shelters in North America and pride ourselves in our customization abilities and willingness to collaborate with our partners to reach their intended vision.