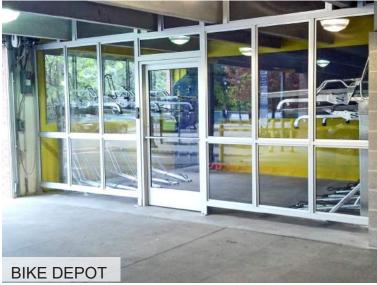

## DUO-GARD'S STANDARD BIKE SHELTERS

### **COVERED & SECURED SHELTERS**

Duo-Gard provides 17 pre-engineered standard bike shelter styles featuring a variety of open-air and fully secured options. The sizes we offer are designed to maximize bike parking capacities based on best practices for effective bicycle parking and usage. We are the leading provider of custom bike shelters in North America and pride ourselves in our customization abilities and willingness to collaborate with our partners to reach their intended vision.