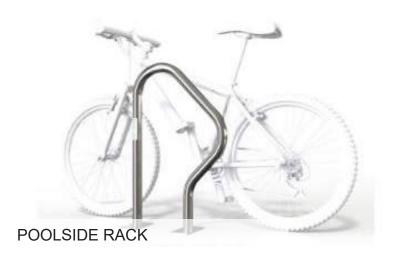

### **DUO-GARD BIKE RACKS**

Duo-Gard's extensive range of commercial bike racks are designed to cater for virtually every type of application. Whether for use in above or below ground parking, for 4 or 400 bicycles, Duo-Gard has a bicycle rack suitable. Bike racks are easily installed, long lasting, durable and economical. Check out our website or contact Duo-Gard for more options.