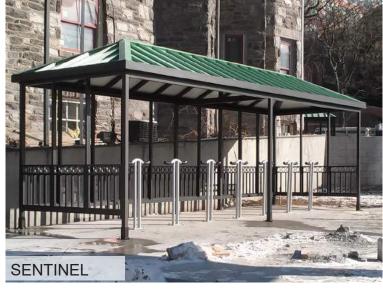

## DUO-GARD'S STANDARD BIKE SHELTERS

### **COVERED & SECURED SHELTERS**

Duo-Gard provides 17 pre-engineered standard bike shelter styles featuring a variety of open-air and fully secured options. The sizes we offer are designed to maximize bike parking capacities based on best practices for effective bicycle parking and usage. We are the leading provider of custom bike shelters in North America and pride ourselves in our customization abilities and willingness to collaborate with our partners to reach their intended vision.