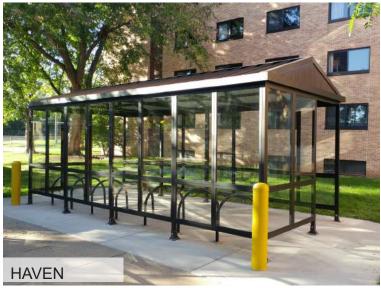

## DUO-GARD'S STANDARD BIKE SHELTERS

### **COVERED & SECURED SHELTERS**

Duo-Gard provides 17 pre-engineered standard bike shelter styles featuring a variety of open-air and fully secured options. The sizes we offer are designed to maximize bike parking capacities based on best practices for effective bicycle parking and usage. We are the leading provider of custom bike shelters in North America and pride ourselves in our customization abilities and willingness to collaborate with our partners to reach their intended vision.