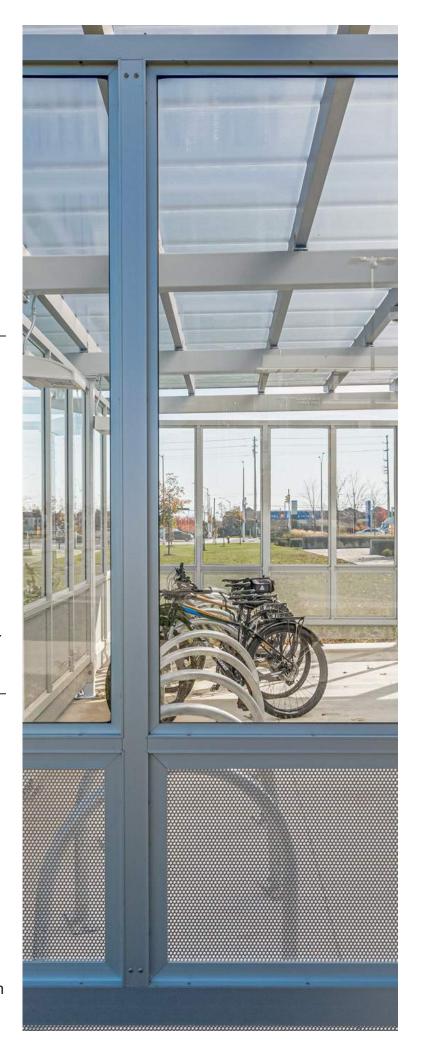

### **COVERED & SECURED SHELTERS**

Duo-Gard provides 17 pre-engineered standard bike shelter styles featuring a variety of open-air and fully secured options. The sizes we offer are designed to maximize bike parking capacities based on best practices for effective bicycle parking and usage. We are the leading provider of custom bike shelters in North America and pride ourselves in our customization abilities and willingness to collaborate with our partners to reach their intended vision.

Our bike shelter offerings are available with roofs utilizing standing seam metal or a variety of polycarbonate options for completely opaque and translucent options. Standard wall material options are polycarbonate, safety glass, aluminum perforated metal, steel or stainless steel mesh. Our electrical wiring packages include LED Lighting, solar lighting, USB chargers, heaters, motion sensors, custom door entry options and more. We are also capable of providing customized wall or roof material choices if preferred by our customers.