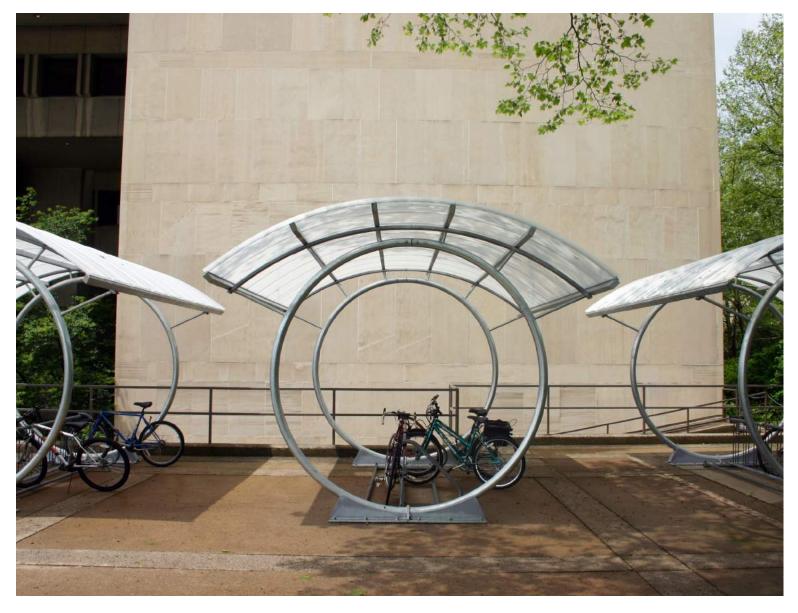

## DUO-GARD CUSTOM BIKE SHELTERS

## **CUSTOM FEATURES**

We understand that you might envision something different than one of our standard models and we have over 35 years of experience developing designs to meet your specific project requirements.

Our ability to design, engineer and manufacture the structure, using either aluminum or steel, gives us the flexibility to manufacture exactly what you want at a reasonable price. Duo-Gard is an AISC certified fabricator.