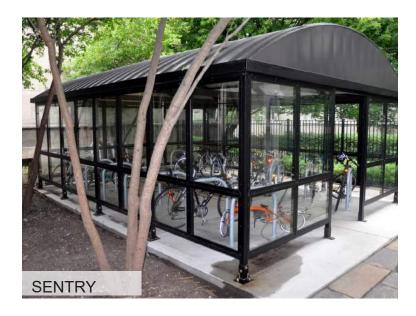

## DUO-GARD'S STANDARD BIKE SHELTERS

### **COVERED & SECURED SHELTERS**

Duo-Gard provides 17 pre-engineered standard bike shelter styles featuring a variety of open-air and fully secured options. The sizes we offer are designed to maximize bike parking capacities based on best practices for effective bicycle parking and usage. We are the leading provider of custom bike shelters in North America and pride ourselves in our customization abilities and willingness to collaborate with our partners to reach their intended vision.