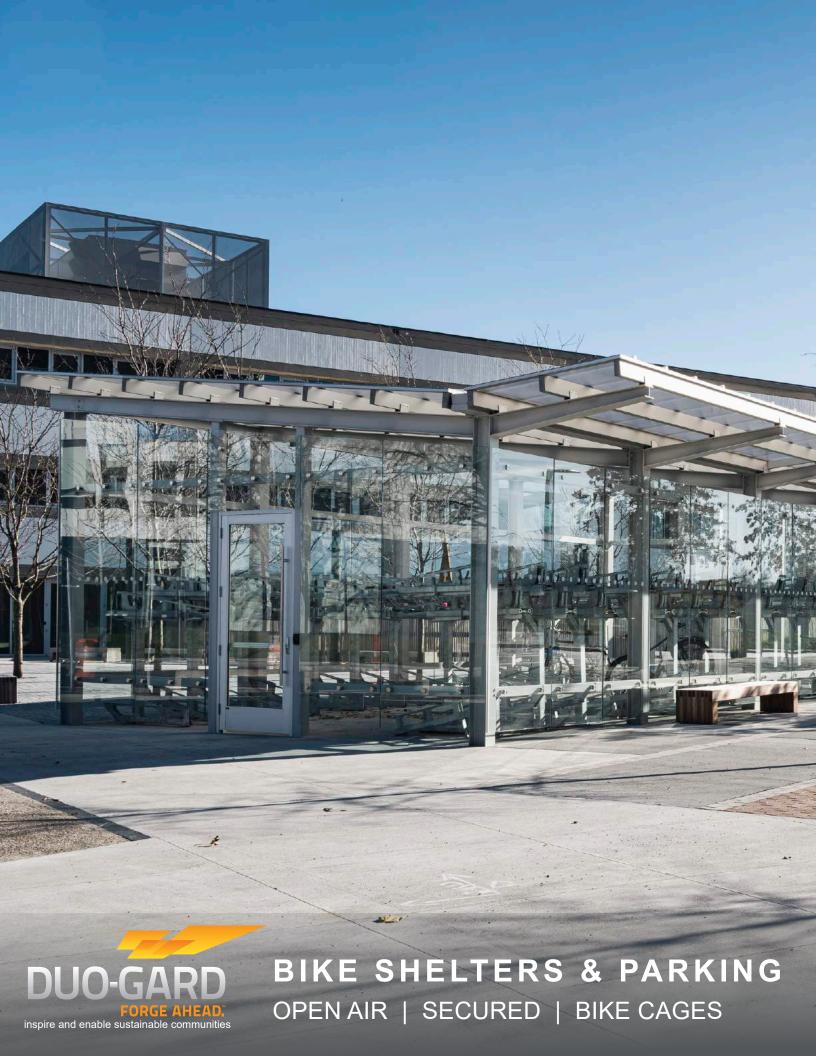

## DUO-GARD'S STANDARD BIKE SHELTERS

### **COVERED & SECURED SHELTERS**

Duo-Gard provides 17 pre-engineered standard bike shelter styles featuring a variety of open-air and fully secured options. The sizes we offer are designed to maximize bike parking capacities based on best practices for effective bicycle parking and usage. We are the leading provider of custom bike shelters in North America and pride ourselves in our customization abilities and willingness to collaborate with our partners to reach their intended vision.