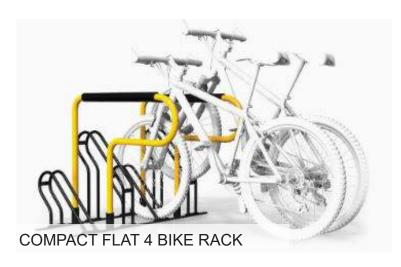

### **DUO-GARD BIKE RACKS**

Duo-Gard's extensive range of commercial bike racks are designed to cater for virtually every type of application. Whether for use in above or below ground parking, for 4 or 400 bicycles, Duo-Gard has a bicycle rack suitable. Bike racks are easily installed, long lasting, durable and economical. Check out our website or contact Duo-Gard for more options.