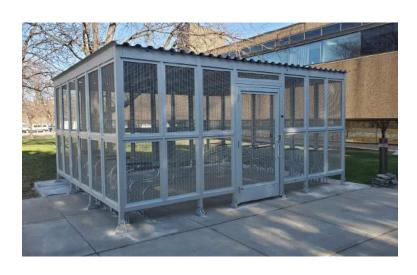

## **DUO-GARD BIKE CAGES**

Designed to provide cyclists with excellent security for their bicycles. The cages are sized to maximize functional capacity and can provide a wide range of security entry options.

Available for Parking Garage applications in:

- 1 car space
- 2 car spaces
- 3 car spaces

Also available in many standard sizes and configurations for general outdoor or indoor use. Horizontal, tiered and vertical storage available.