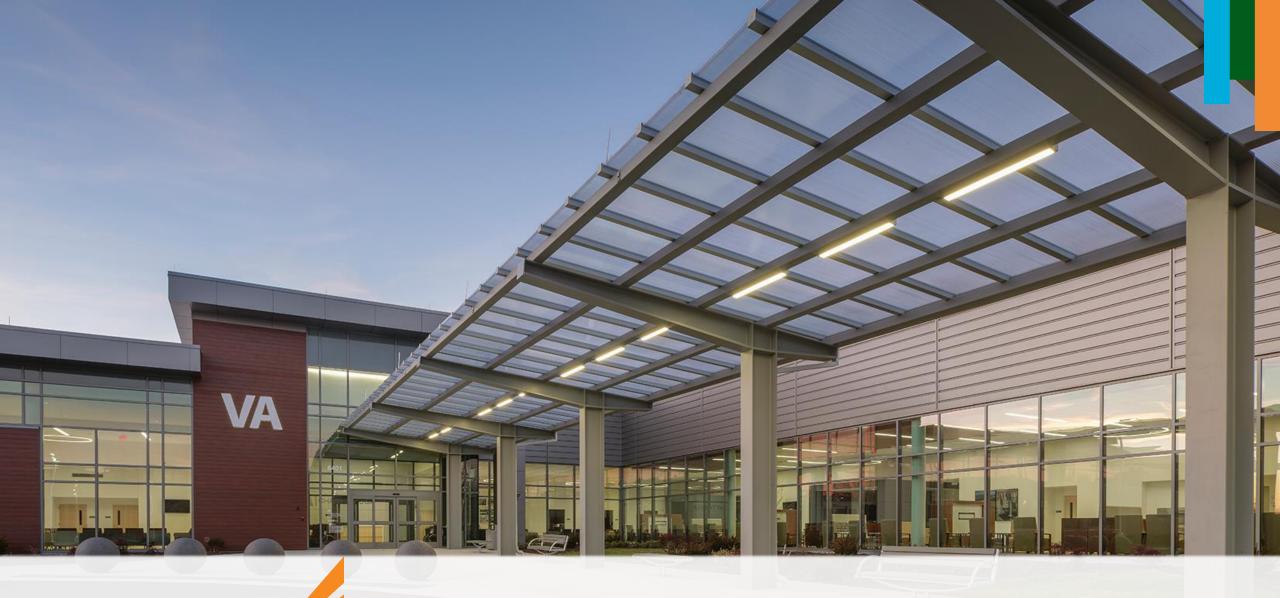

Series 3100 Mullion Polycarbonate Canopy Systems

Light Diffusion

Low Maintenance

Design Flexibility

- Lightweight glazing systems require less canopy
- Traditional mullion system framing
- Utilize various glazing panel widths, thicknesses, and
- Design with lighting for spectacular architectural
- Glazing panels are UV protected
- Obtain natural diffused light as you reduce the sun's

IR coating available to improve performance value