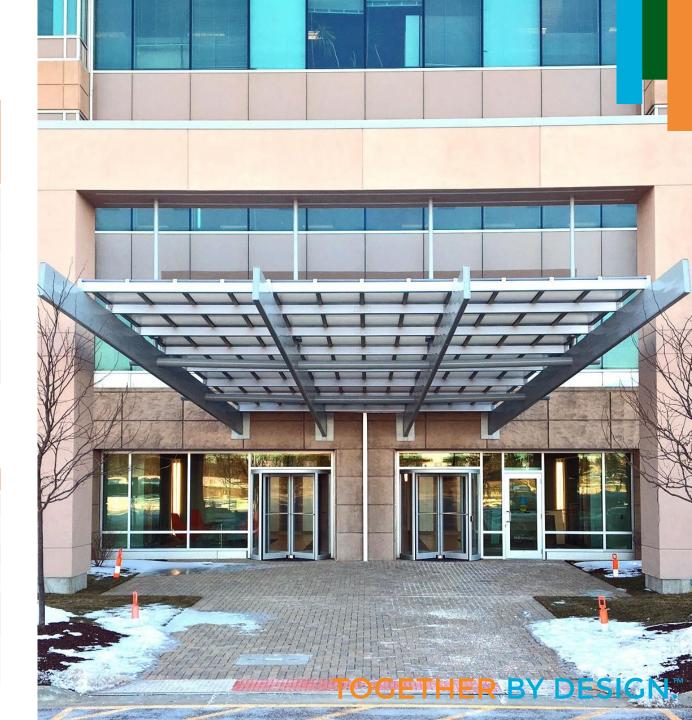

Series 3100 Mullion Polycarbonate Canopy Systems

Light Diffusion

Low Maintenance

Design Flexibility

- Lightweight glazing systems require less canopy
- Traditional mullion system framing
- Utilize various glazing panel widths, thicknesses, and
- Design with lighting for spectacular architectural
- Glazing panels are UV protected
- Obtain natural diffused light as you reduce the sun's