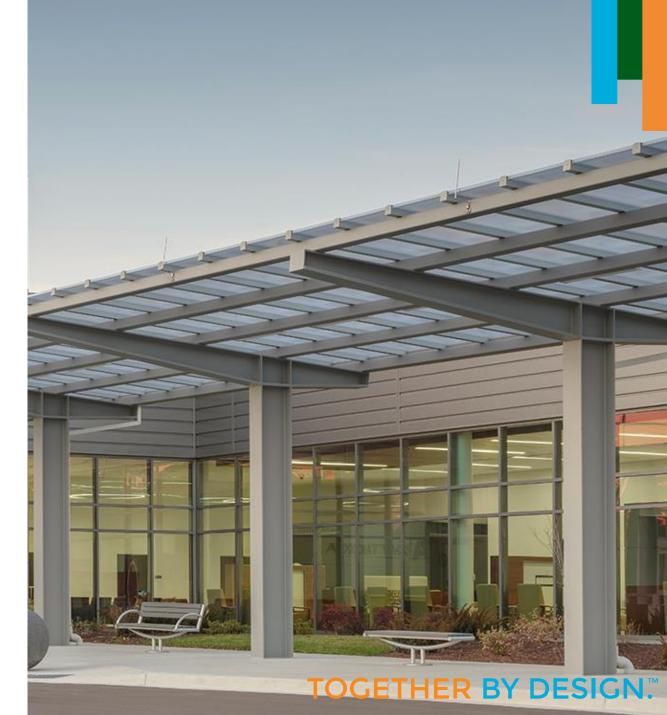

Series 3100 Mullion Polycarbonate Canopy Systems

Light Diffusion

Low Maintenance

Design Flexibility

- Lightweight glazing systems require less canopy
- Traditional mullion system framing
- Utilize various glazing panel widths, thicknesses, and
- Design with lighting for spectacular architectural
- Glazing panels are UV protected
- Obtain natural diffused light as you reduce the sun's

• Design services ensure code compliance and

Easy Installation

- Estimates and budget pricing
- Drawings and specifications
- Ground-up structural engineering and fabrication
- Engineering and fabrication
- Installation services
- Installation training and supervision

IR coating available to improve performance value