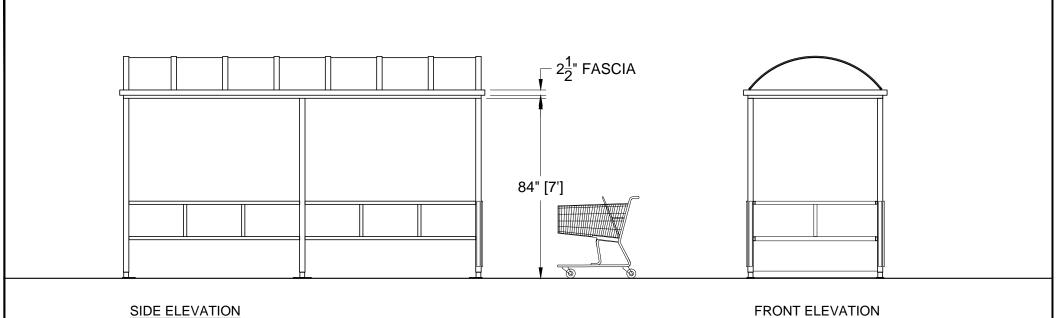

## NOTES (INITIAL APPROVAL WHERE INDICATED):

- FINISH IS DARK BRONZE ANODIZED
- ROOF IS BARREL VAULT WITH 6mm P.C.S.S. GLAZING \_

LEAD TIME BEGINS UPON RECEIPT OF SIGNED SHOP DRAWINGS

APPROVAL SIGNATURE

DATE

PROJECT NAM

FAIRLANE - DOUBLE WIDE - CUSTOMER SAMPLE

DESCRIPTION

5' X 14' BARREL VAULT ROOF CART CORRAL - PLAN & ELEVATION VIEWS