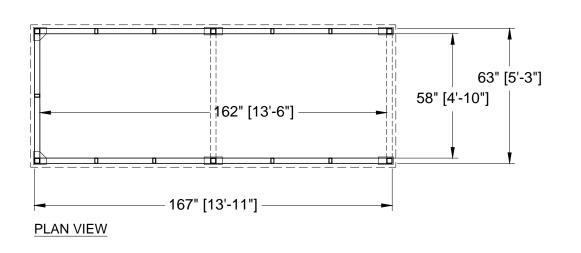

LEAD TIME BEGINS UPON RECEIPT OF SIGNED SHOP DRAWINGS

APPROVAL SIGNATURE

DATE

PROJECT NAM

FAIRLANE - DOUBLE WIDE - CUSTOMER SAMPLE

DESCRIPTION

5' X 14' BARREL VAULT ROOF CART CORRAL - PLAN & ELEVATION VIEWS