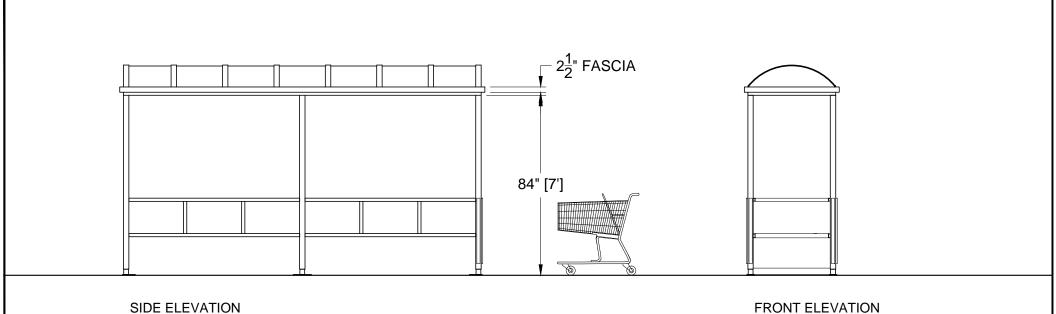

**SIDE ELEVATION** 

NOTES (INITIAL APPROVAL WHERE INDICATED):

FINISH IS DARK BRONZE ANODIZED

ROOF IS BARREL VAULT WITH 6mm P.C.S.S. GLAZING \_

SEE QUOTE FOR OPTIONS

DESIGN IS PRELIMINARY, AND INTENDED TO COMPLY WITH SPECIFICATIONS IN ALL ASPECTS, AND PENDING CUSTOMER APPROVAL. ANY SIGNIFICANT DEVIATION FROM SPECIFICATIONS IS UNINTENTIONAL AND MAY BE DISREGARDED: PLEASE CONSULT THE FACTORY.

FAIRLANE - SINGLE WIDE - CUSTOMER SAMPLE

DESCRIPTION

3' X 14' BARREL VAULT ROOF CART CORRAL - PLAN & ELEVATION VIEWS

| O X 11 BARRILLE VACET ROOF CARRI CONTRACT TEAR & ELEVATION VIEW |          |       |          |      |      |              |      |    |         |
|-----------------------------------------------------------------|----------|-------|----------|------|------|--------------|------|----|---------|
| PRJT ENG                                                        | PRJT MGR | DRFTR | DWG DATE | REV1 | REV2 | SCALE        | PAGE | OF | DRWNG # |
| <br>                                                            |          | GS    | 3.5.19   |      |      | 1/4" = 1'-0" | 1    | 1  | 00000   |