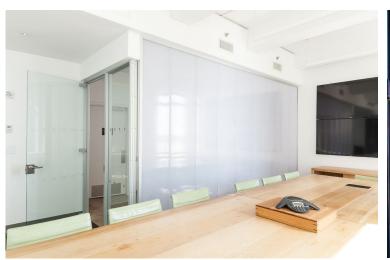

illumaWall 1500 Interior Wall System is ideal for continuous vertical applications utilizing 40mm tongue and groove polycarbonate panels. These panels provide a clean aesthetic appearance which also allows daylight to flow deeper into spaces.

- 40mm polycarbonate panel thickness
- Standard colors: clear & opal
- Custom colors available
- Moveable walls & partitions
- No mullions
- Ideal for backlighting
- Class A fire rating
- Recycled content and recyclable

- Diffused light transmission
- Cold form to curves
- Anodized and painted aluminum framing finishes