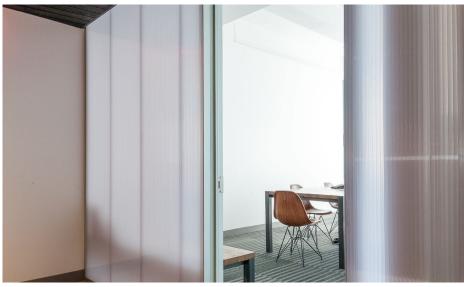

illumaWall 1500 Interior Wall System is ideal for continuous vertical applications utilizing 40mm tongue and groove polycarbonate panels. These panels provide a clean aesthetic appearance which also allows daylight to flow deeper into spaces.

- 40mm polycarbonate panel thickness
- Standard colors: clear & opal
- Custom colors available
- Moveable walls & partitions
- No mullions
- Ideal for backlighting
- Class A fire rating
- Recycled content and recyclable

- Diffused light transmission
- Cold form to curves
- Anodized and painted aluminum framing finishes