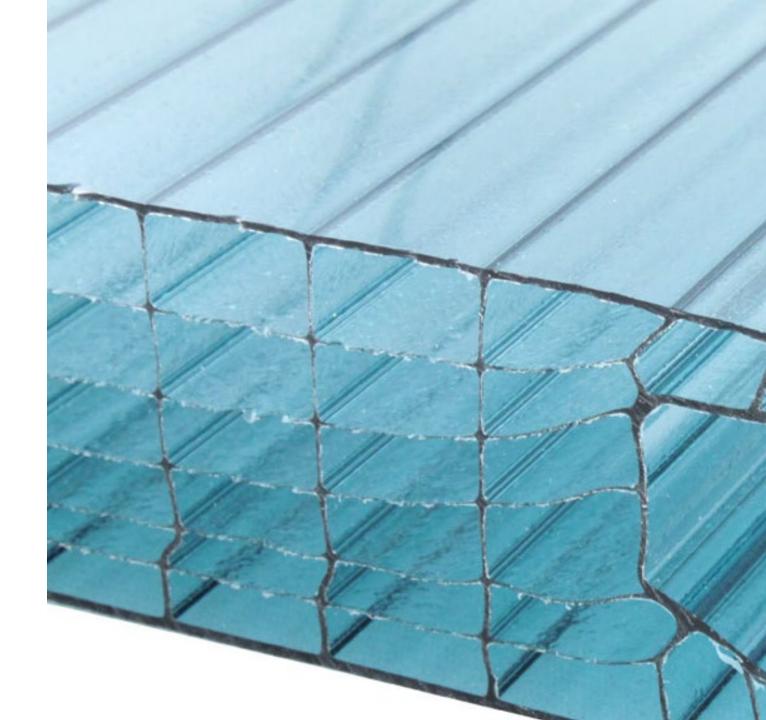

## **Cellular Polycarbonate**

- Hollow cell provides energy efficiency
- Lightweight and durable
- UV stabilization is coextruded into panel
- ASTM-E84 Class A
- ASTM-D635-CC1 selfextinguishing

Duo-Gard is the global leader in design, manufacturing and installation of innovative daylighting solutions and shelters. Discover the difference "together by design" can offer. From vision alignment to advanced design and engineering to total fabrication and installation, you will experience an unmatched level of creativity, trust and partnership.