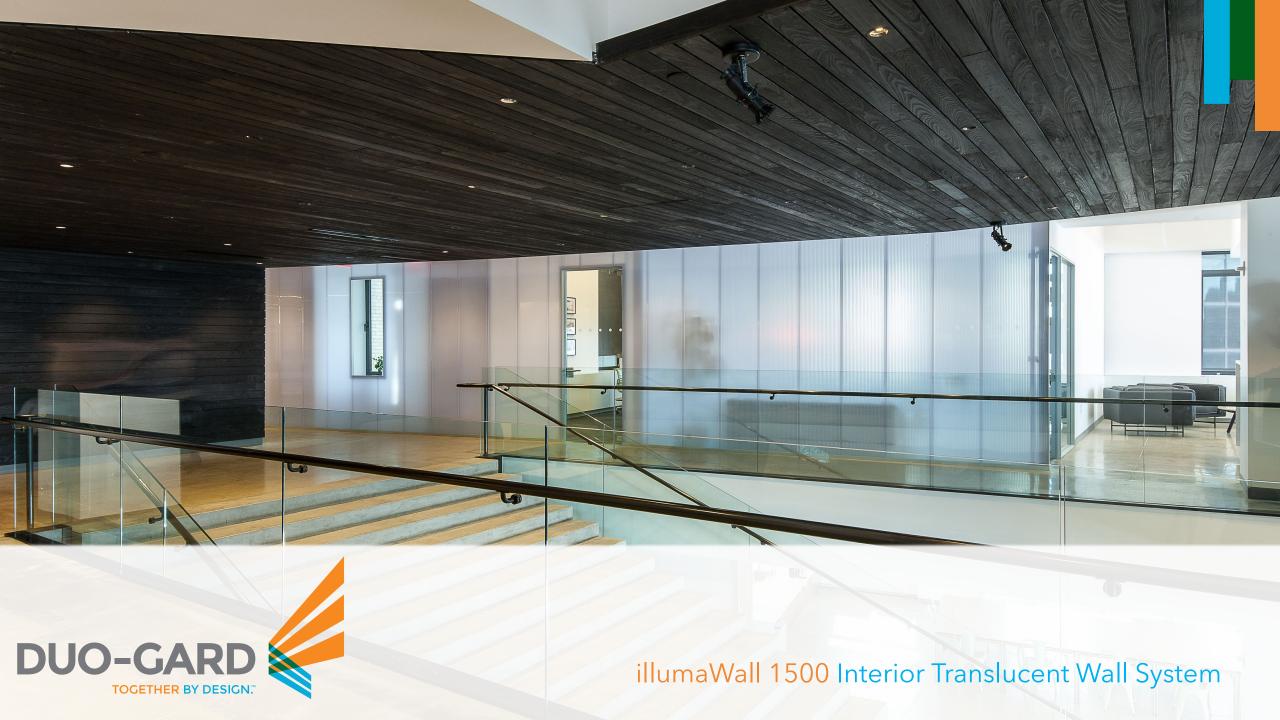

illumaWall 1500 Interior Wall System is ideal for continuous vertical applications utilizing 40mm tongue and groove polycarbonate panels. These panels provide a clean aesthetic appearance which also allows daylight to flow deeper into spaces.

- 40mm polycarbonate panel thickness
- Standard colors: clear & opal
- Custom colors available
- Moveable walls & partitions
- No mullions
- Ideal for backlighting
- Class A fire rating
- Recycled content and recyclable

- Diffused light transmission
- Cold form to curves
- Anodized and painted aluminum framing finishes