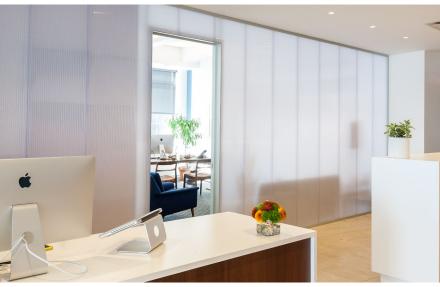

illumaWall 1500 Interior Wall System is ideal for continuous vertical applications utilizing 40mm tongue and groove polycarbonate panels. These panels provide a clean aesthetic appearance which also allows daylight to flow deeper into spaces.

- 40mm polycarbonate panel thickness
- Standard colors: clear & opal
- Custom colors available
- Moveable walls & partitions
- No mullions
- Ideal for backlighting
- Class A fire rating
- Recycled content and recyclable

- Diffused light transmission
- Cold form to curves
- Anodized and painted aluminum framing finishes