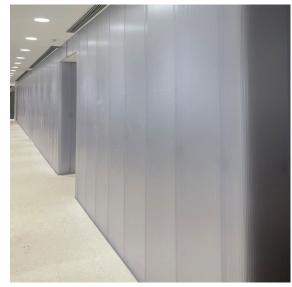

illumaWall 1500 Interior Wall System is ideal for continuous vertical applications utilizing 40mm tongue and groove polycarbonate panels. These panels provide a clean aesthetic appearance which also allows daylight to flow deeper into spaces.

- 40mm polycarbonate panel thickness
- Standard colors: clear & opal
- Custom colors available
- Moveable walls & partitions
- No mullions
- Ideal for backlighting
- Class A fire rating
- Recycled content and recyclable