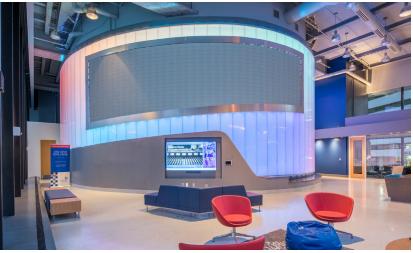

illumaWall 1500 Interior Wall System is ideal for continuous vertical applications utilizing 40mm tongue and groove polycarbonate panels. These panels provide a clean aesthetic appearance which also allows daylight to flow deeper into spaces.

- Diffused light transmission
- Cold form to curves
- Anodized and painted aluminum framing finishes