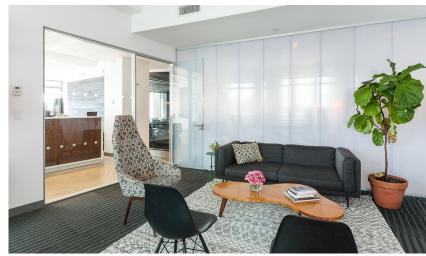

illumaWall 1500 Interior Wall System is ideal for continuous vertical applications utilizing 40mm tongue and groove polycarbonate panels. These panels provide a clean aesthetic appearance which also allows daylight to flow deeper into spaces.

- 40mm polycarbonate panel thickness
- Standard colors: clear & opal
- Custom colors available
- Moveable walls & partitions
- No mullions
- Ideal for backlighting
- Class A fire rating
- Recycled content and recyclable