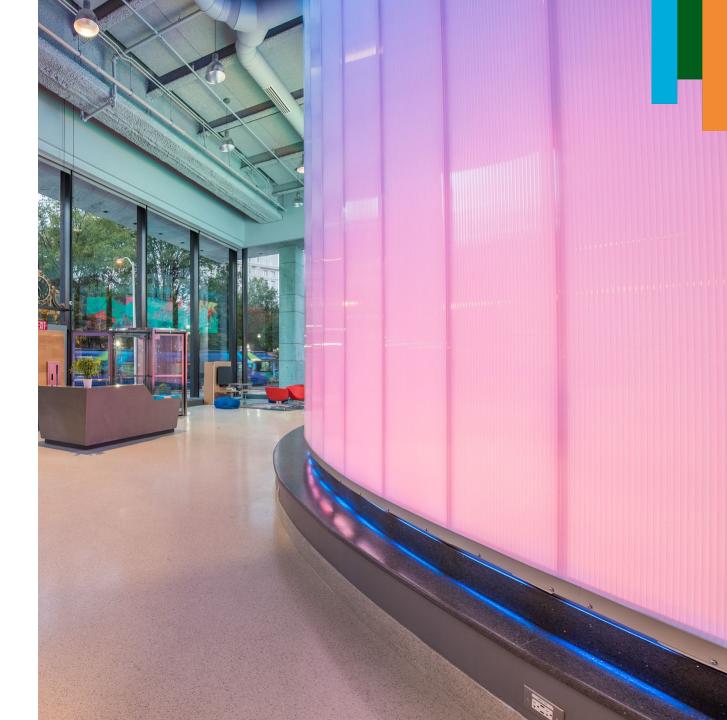

illumaWall 1500 Interior Wall System is ideal for continuous vertical applications utilizing 40mm tongue and groove polycarbonate panels. These panels provide a clean aesthetic appearance which also allows daylight to flow deeper into spaces.

- 40mm polycarbonate panel thickness
- Standard colors: clear & opal
- Custom colors available
- Moveable walls & partitions
- No mullions
- Ideal for backlighting
- Class A fire rating
- Recycled content and recyclable

- Diffused light transmission
- Cold form to curves
- Anodized and painted aluminum framing finishes