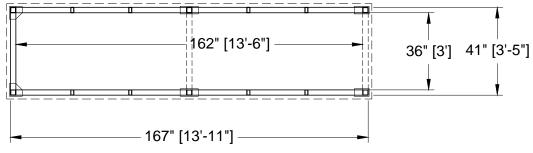

## SIDE ELEVATION

FRONT ELEVATION



## NOTES (INITIAL APPROVAL WHERE INDICATED):

FINISH IS DARK BRONZE ANODIZED

• ROOF IS FLAT, METAL FLAT PAN

SEE QUOTE FOR OPTIONS

DESIGN IS PRELIMINARY, AND INTENDED TO COMPLY WITH SPECIFICATIONS IN ALL ASPECTS, AND PENDING CUSTOMER APPROVAL. ANY SIGNIFICANT DEVIATION FROM SPECIFICATIONS IS UNINTENTIONAL AND MAY BE DISREGARDED: PLEASE CONSULT THE FACTORY.

PLAN VIEW

## 

|                                                                                        | THIS DRAWING IS PROPRIETARY AND FOR THE SOLE USE OF OUR PROJECT NAME<br>CUSTOMER AND MAY NOT BE COPIED OR REPRODUCED WITHOUT<br>PRIOR WRITTEN CONSENT FROM DUO-GARD INDUSTRIES, INC. JEFFERSON - SINGLE WIDE - CUSTOMER SAMPLE |                                                                 |          |          |  |