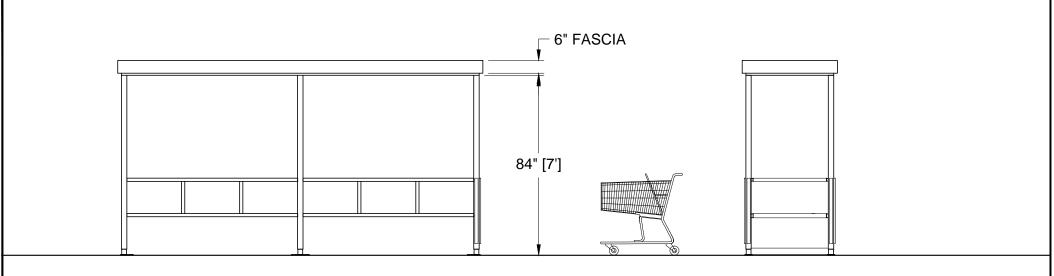

## SIDE ELEVATION

FRONT ELEVATION

## NOTES (INITIAL APPROVAL WHERE INDICATED):

FINISH IS DARK BRONZE ANODIZED

• ROOF IS FLAT, METAL FLAT PAN

SEE QUOTE FOR OPTIONS

DESIGN IS PRELIMINARY, AND INTENDED TO COMPLY WITH SPECIFICATIONS IN ALL ASPECTS, AND PENDING CUSTOMER APPROVAL. ANY SIGNIFICANT DEVIATION FROM SPECIFICATIONS IS UNINTENTIONAL AND MAY BE DISREGARDED: PLEASE CONSULT THE FACTORY.