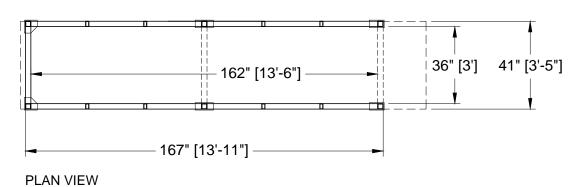

APPROVAL SIGNATURE DATE

JR I ROSECT WANTE

AMBASSADOR - SINGLE WIDE - CUSTOMER SAMPLE

DESCRIPTION

3' X 14' ARCHED SINGLE SLOPE (FRONT TO BACK) CART CORRAL - PLAN & ELEVATION VIEWS

PRJT ENG PRJT MGR DRFTR DWG DATE REV1 REV2 SCALE PAGE OF DRWNG #
-- GS 3.5.19 1/4" = 1'-0" 1 1 00000