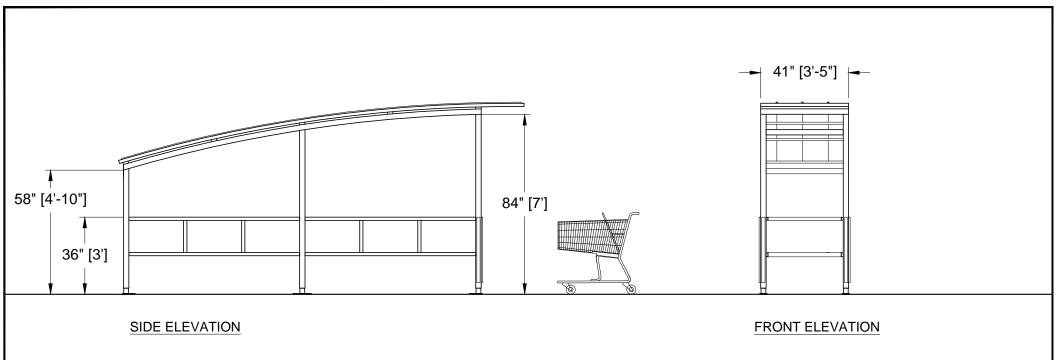

## NOTES (INITIAL APPROVAL WHERE INDICATED):

- FINISH IS DARK BRONZE ANODIZED
- ROOF IS SINGLE SLOPE WITH 6mm P.C.S.S. GLAZING \_

APPROVAL SIGNATURE DATE

JR I ROSECT WANTE

AMBASSADOR - SINGLE WIDE - CUSTOMER SAMPLE

DESCRIPTION

3' X 14' ARCHED SINGLE SLOPE (FRONT TO BACK) CART CORRAL - PLAN & ELEVATION VIEWS

PRJT ENG PRJT MGR DRFTR DWG DATE REV1 REV2 SCALE PAGE OF DRWNG #
-- GS 3.5.19 1/4" = 1'-0" 1 1 00000