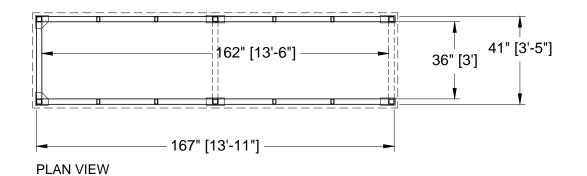

## SIDE ELEVATION

FRONT ELEVATION

## NOTES (INITIAL APPROVAL WHERE INDICATED):

- FINISH IS DARK BRONZE ANODIZED
- ROOF IS GABLE STYLE WITH 6mm P.C.S.S. GLAZING \_\_\_\_\_

## SEE QUOTE FOR OPTIONS

DESIGN IS PRELIMINARY, AND INTENDED TO COMPLY WITH SPECIFICATIONS IN ALL ASPECTS, AND PENDING CUSTOMER APPROVAL. ANY SIGNIFICANT DEVIATION FROM SPECIFICATIONS IS UNINTENTIONAL AND MAY BE DISREGARDED: PLEASE CONSULT THE FACTORY.