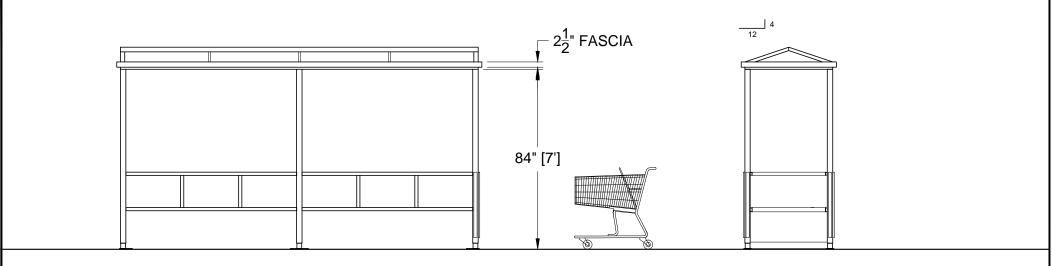

## SIDE ELEVATION

FRONT ELEVATION

## NOTES (INITIAL APPROVAL WHERE INDICATED):

- FINISH IS DARK BRONZE ANODIZED
- ROOF IS GABLE STYLE WITH 6mm P.C.S.S. GLAZING \_\_\_\_\_

## SEE QUOTE FOR OPTIONS

DESIGN IS PRELIMINARY, AND INTENDED TO COMPLY WITH SPECIFICATIONS IN ALL ASPECTS, AND PENDING CUSTOMER APPROVAL. ANY SIGNIFICANT DEVIATION FROM SPECIFICATIONS IS UNINTENTIONAL AND MAY BE DISREGARDED: PLEASE CONSULT THE FACTORY.