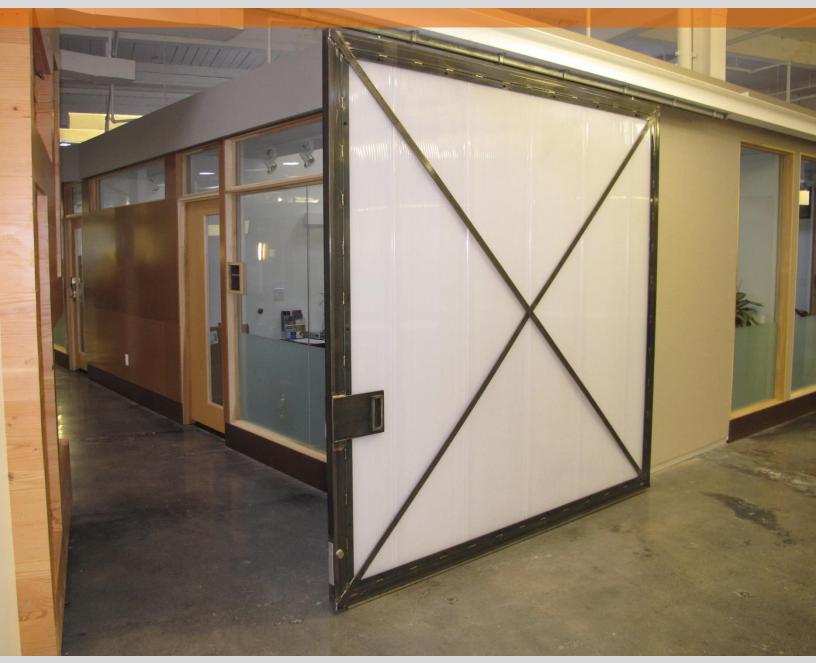

## **FRANSLUCENT SLIDING DOOR/WALLS**

Duo-Gard Industries has created a translucent sliding door system that incorporates 40mm polycarbonate structured sheet available for interior design ideas. The system provides architects and interior designers with a light weight, translucent door applications ranging from warehouse redesign to creating movable office wall solutions.

- Fully fabricated prior to shipping.
- Complete system includes attachment hardware that can accommodate most existing conditions.
- Solid polycarbonate framing material at a fraction of the weight aluminum or steel systems.
- Panel thickness is a robust 40mm (1.5 inches) made of light weight polycarbonate structured sheets.

- · Fully engineered services available.
- Accommodates any door height with unlimited width options.
- 100% made in the USA.
- Translucent panels provide a means for natural daylight to penetrate deeper into the partitioned area.