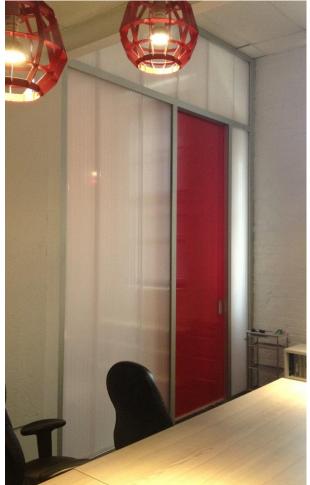

## **FRANSLUCENT SLIDING DOOR/WALLS**

Duo-Gard Industries has created a translucent sliding door system that incorporates 40mm polycarbonate structured sheet available for interior design ideas. The system provides architects and interior designers with a light weight, translucent door applications ranging from warehouse redesign to creating movable office wall solutions.

- · Fully engineered services available.
- Accommodates any door height with unlimited width options.
- 100% made in the USA.
- Translucent panels provide a means for natural daylight to penetrate deeper into the partitioned area.