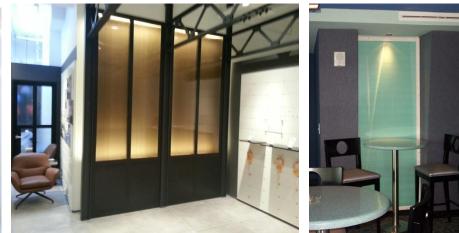

## **FRANSLUCENT SLIDING DOOR/WALLS**

Duo-Gard Industries has created a translucent sliding door system that incorporates 40mm polycarbonate structured sheet available for interior design ideas. The system provides architects and interior designers with a light weight, translucent door applications ranging from warehouse redesign to creating movable office wall solutions.

- Fully fabricated prior to shipping.
- Complete system includes attachment hardware that can accommodate most existing conditions.
- Solid polycarbonate framing material at a fraction of the weight aluminum or steel systems.
- Panel thickness is a robust 40mm (1.5 inches) made of light weight polycarbonate structured sheets.

- · Fully engineered services available.
- Accommodates any door height with unlimited width options.
- 100% made in the USA.
- Translucent panels provide a means for natural daylight to penetrate deeper into the partitioned area.