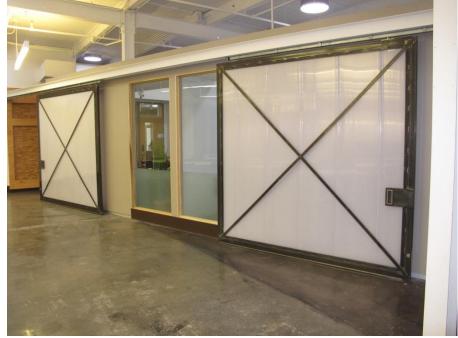

## **FRANSLUCENT SLIDING DOOR/WALLS**

Duo-Gard Industries has created a translucent sliding door system that incorporates 40mm polycarbonate structured sheet available for interior design ideas. The system provides architects and interior designers with a light weight, translucent door applications ranging from warehouse redesign to creating movable office wall solutions.

- Fully fabricated prior to shipping.
- Complete system includes attachment hardware that can accommodate most existing conditions.
- Solid polycarbonate framing material at a fraction of the weight aluminum or steel systems.
- Panel thickness is a robust 40mm (1.5 inches) made of light weight polycarbonate structured sheets.

- · Fully engineered services available.
- Accommodates any door height with unlimited width options.
- 100% made in the USA.
- Translucent panels provide a means for natural daylight to penetrate deeper into the partitioned area.