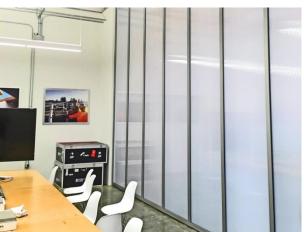

## **FRANSLUCENT SLIDING DOOR/WALLS**

Duo-Gard Industries has created a translucent sliding door system that incorporates 40mm polycarbonate structured sheet available for interior design ideas. The system provides architects and interior designers with a light weight, translucent door applications ranging from warehouse redesign to creating movable office wall solutions.

- Fully fabricated prior to shipping.
- Complete system includes attachment hardware that can accommodate most existing conditions.
- Solid polycarbonate framing material at a fraction of the weight aluminum or steel systems.
- Panel thickness is a robust 40mm (1.5 inches) made of light weight polycarbonate structured sheets.

- · Fully engineered services available.
- Accommodates any door height with unlimited width options.
- 100% made in the USA.
- Translucent panels provide a means for natural daylight to penetrate deeper into the partitioned area.