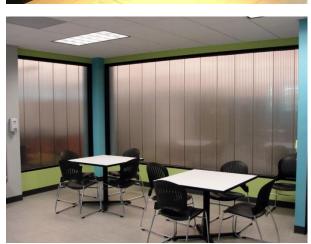

## **FRANSLUCENT SLIDING DOOR/WALLS**

Duo-Gard Industries has created a translucent sliding door system that incorporates 40mm polycarbonate structured sheet available for interior design ideas. The system provides architects and interior designers with a light weight, translucent door applications ranging from warehouse redesign to creating movable office wall solutions.

- Fully fabricated prior to shipping.
- Complete system includes attachment hardware that can accommodate most existing conditions.
- Solid polycarbonate framing material at a fraction of the weight aluminum or steel systems.
- Panel thickness is a robust 40mm (1.5 inches) made of light weight polycarbonate structured sheets.

- · Fully engineered services available.
- Accommodates any door height with unlimited width options.
- 100% made in the USA.
- Translucent panels provide a means for natural daylight to penetrate deeper into the partitioned area.