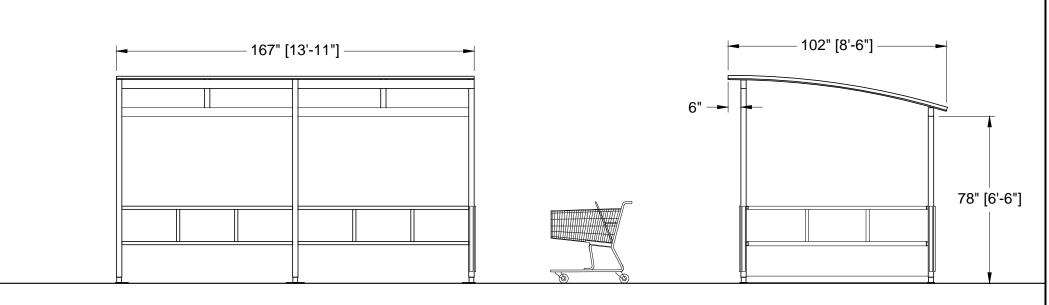

## SIDE ELEVATION

FRONT ELEVATION

## NOTES (INITIAL APPROVAL WHERE INDICATED):

- FINISH IS DARK BRONZE ANODIZED
- ROOF IS SINGLE SLOPE WITH 6mm P.C.S.S. GLAZING \_\_\_\_\_

## SEE QUOTE FOR OPTIONS

DESIGN IS PRELIMINARY, AND INTENDED TO COMPLY WITH SPECIFICATIONS IN ALL ASPECTS, AND PENDING CUSTOMER APPROVAL. ANY SIGNIFICANT DEVIATION FROM SPECIFICATIONS IS UNINTENTIONAL AND MAY BE DISREGARDED: PLEASE CONSULT THE FACTORY.