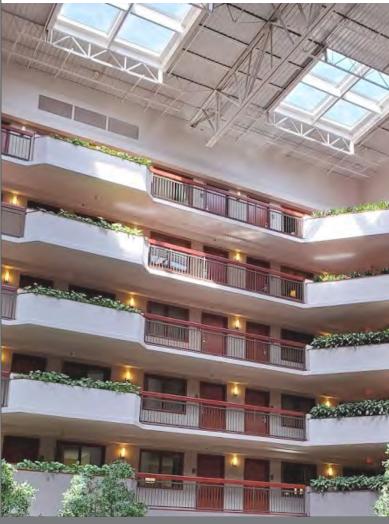

## **UNIT SKYLIGHTS**

The Maximizer Unit Skylights from Duo-Gard Industries utilizes up to three energy-saving and light-transmitting technologies, to maximize performance in translucent daylighting. We offer a wide range of unit skylights that are 100% factory assembled and glazed.

### **MAXIMIZER DOME SKYLIGHT:**

The Maximizer Skylight product line from Duo-Gard Industries offers diverse options; making them the perfect solution for every project.

Contact us for more information, specifications and drawings. Our team is always available and eager to help you choose the best application. We provide design assistance for your specific project needs and budget.