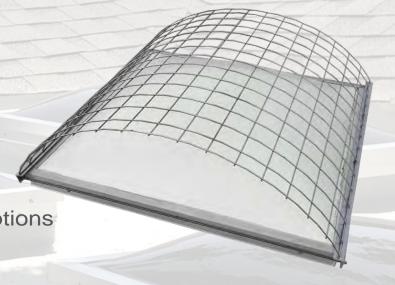

Performance panel insert options are available

Custom sizes, shapes and colors available upon request

No minimum order quantity required

Fall protection screen and security grilles tested to comply to OSHA standards are available