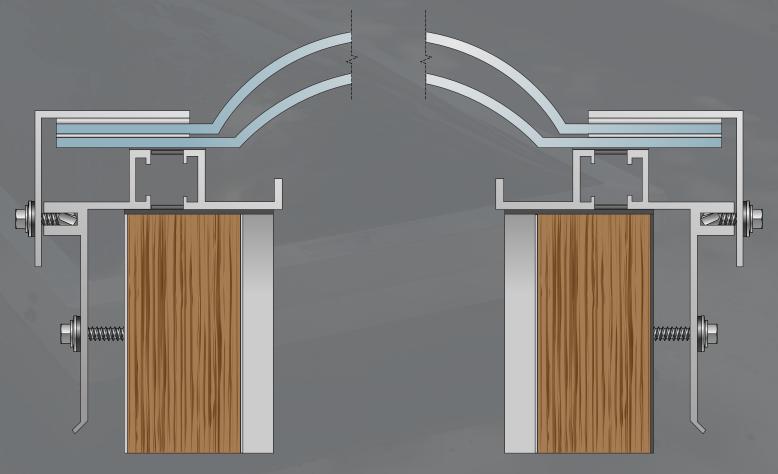

Maximizer unit skylights can be thermoformed in single or double glazed domes and pyramid styles

Dry installation, no caulks or tapes required

All Maximizer Unit Skylights ship fully assembled and ready for installation