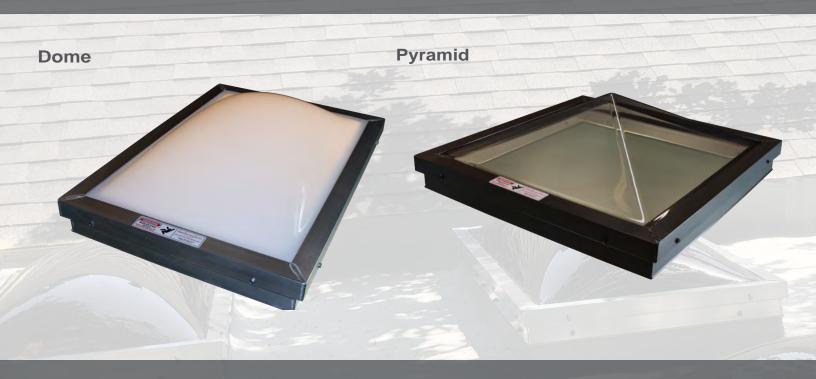

Maximizer unit skylights can be thermoformed in single or double glazed domes and pyramid styles

Dry installation, no caulks or tapes required

All Maximizer Unit Skylights ship fully assembled and ready for installation