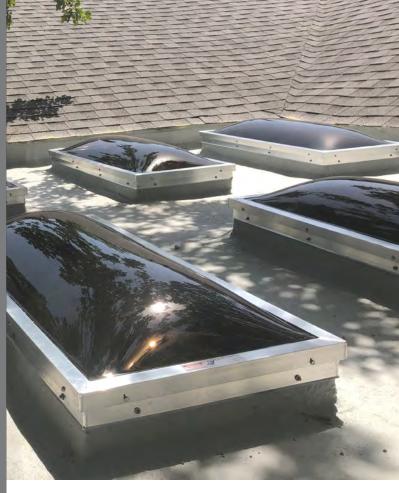

## **UNIT SKYLIGHTS**

The Maximizer Unit Skylights from Duo-Gard Industries utilizes up to three energy-saving and light-transmitting technologies, to maximize performance in translucent daylighting. We offer a wide range of unit skylights that are 100% factory assembled and glazed.

Maximizer unit skylights can be thermoformed in single or double glazed domes and pyramid styles

Dry installation, no caulks or tapes required

All Maximizer Unit Skylights ship fully assembled and ready for installation

### **MAXIMIZER DOME SKYLIGHT:**

The Maximizer Skylight product line from Duo-Gard Industries offers diverse options; making them the perfect solution for every project.

Contact us for more information, specifications and drawings. Our team is always available and eager to help you choose the best application. We provide design assistance for your specific project needs and budget.